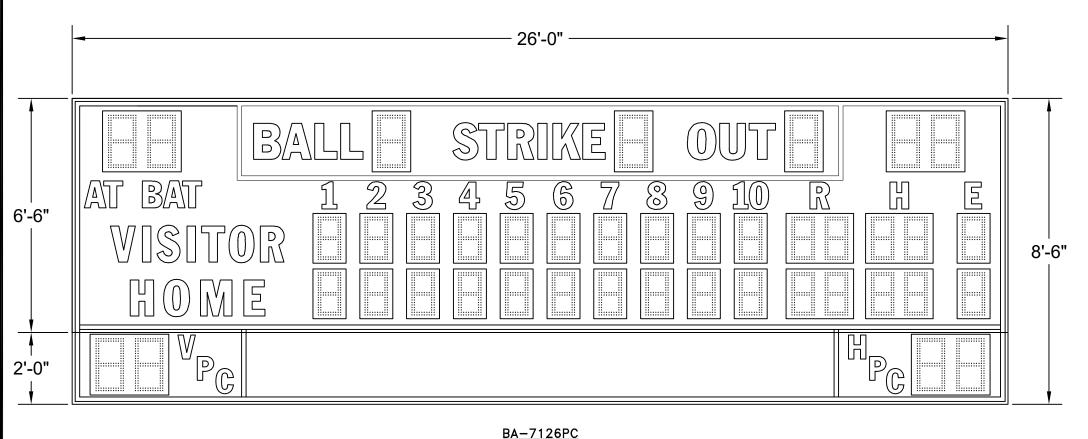

FACE VIEW FOR BA-7126PC

| DRAWN BT   |           | MODEL      |
|------------|-----------|------------|
| BEW        | $\square$ | DA 7106DC  |
| DATE       |           | BA-7126PC  |
| 05-01-24   | DWG.      | NO         |
| SCALE      | DWG.      |            |
| 5/8"=1'-0" | ()1       | -7126-140- |