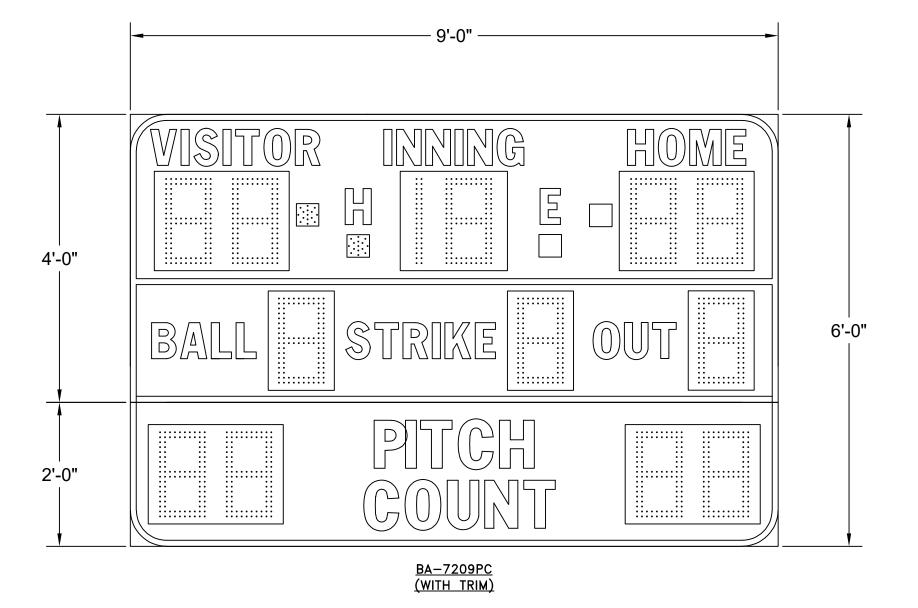

OR

ORIGINAL RELEASE
CHANGE

BA-7209PC

SIZE: 9'-0"L X 4'-0"H X 10"D

POWER: 120 VAC, 60 Hz., 1-PHASE

169 WATTS.

CONTROL CONSOLE: MP-80 SERIES CONTROLLER.

LEDs: AMBER LED.

OPTIONS: LIGHTNING DAMAGE REDUCTION UNIT.

ACTUAL WEIGHT: 135 LBS.

|             | REFERENCE #:         | PRINT NAME:                                          |                                                                                                                                                                                                                                               |                       |                 |  |
|-------------|----------------------|------------------------------------------------------|-----------------------------------------------------------------------------------------------------------------------------------------------------------------------------------------------------------------------------------------------|-----------------------|-----------------|--|
|             | FAIR-PLAY            | OR OF ANY INFORMATION CONTAINED THEREIN FOR OTHER TH | FAIR-PLAY PROPRIETARY INFORMATION. ANY DISCLOSURE, USE OR DUPLICATION OF THE DOCUME<br>CONTAINED THEREIN FOR OTHER THAN THE SPECIFIC PURPOSE FOR WHICH IT WAS DISCLOSED IS<br>XCEPT AS MAY BE OTHERWISE AGREED TO IN WRITING. COPYRIGHT 2019. |                       |                 |  |
|             |                      | FACE VIEW FOR                                        | DRAWN BY<br>BEW<br>DATE                                                                                                                                                                                                                       | B                     | MODEL BA-7209PC |  |
| 04-03-24 BE | W 6110 AVIATOR DRIVE | BA-7209PC<br>(WITH TRIM)                             | 04-03-24<br>SCALE                                                                                                                                                                                                                             | DWG. NO. 01-7209-48-1 |                 |  |
| DATE B      | HAZELWOOD, MO 63042  | (VVIIII IIXIIVI)                                     | 3/4"=1'-0"                                                                                                                                                                                                                                    |                       |                 |  |