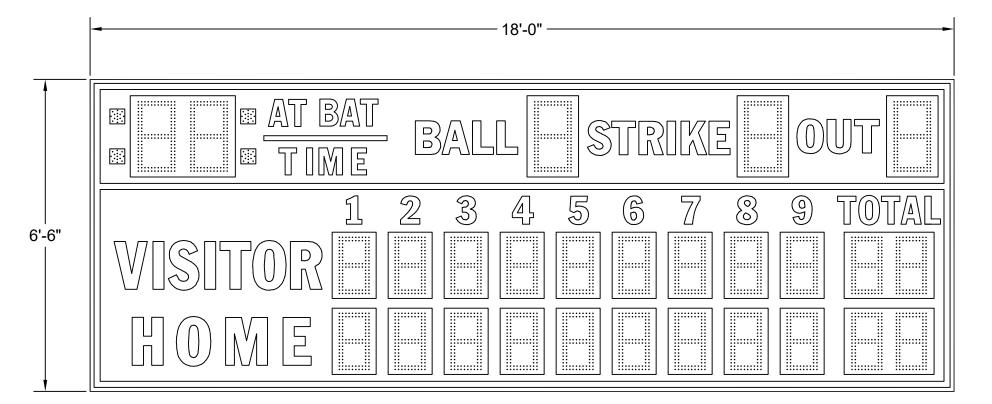

BA-2271-2

<u>BA-2271-2</u>

SIZE: 18'-0"L X 6'-6"H X 10"D

POWER: 120 VAC, 60 Hz., 1-PHASE

379 WATTS.

CONTROL CONSOLE: MP-80 SERIES CONTROLLER.

LEDs: AMBER LED.

OPTIONS: LIGHTNING DAMAGE REDUCTION UNIT.

FACE VIEW FOR BA-2271-2

DRAWN BY BEW DATE

11-10-21
SCALE
1/2"=1'-0"

| MODEL BA-2271-2 |
| DWG. NO. |
| O1-0921-02-1

 A
 ADDED MODEL NUMBER
 02−14−22
 BEW

 OR
 ORIGINAL RELEASE
 11−10−21
 BEW

 REV.#
 CHANGE
 DATE
 BY