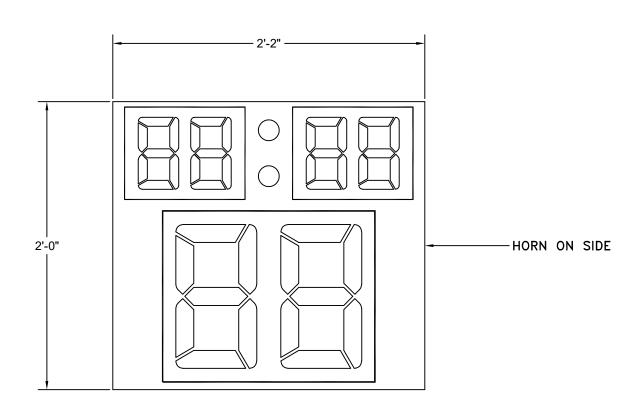

SIZE: 2'-2"L X 2'-0"H X 4 3/4"D

POWER: 120 VAC, 60 Hz., 1-PHASE 28 WATTS.

120 VAC AT THE CONTROL LOCATION.

OPTIONS: HC-70 GAME CLOCK RESET HAND SWITCH.

MP-70 CONTROL WIRELESS OPERATION.

AMBER LED. (LIT COLON)