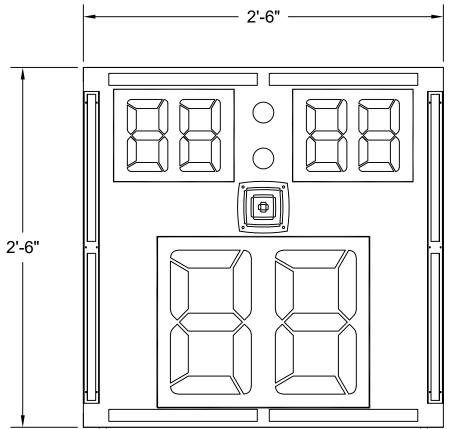

<u>ST-1428-4</u>

HANGER BRACKET: 30-1425-02 RED LED. (GOAL LIGHT STRIPS) \* REFERENCE 01-0500-01 FOR INSTALLATION NOTES. RELEASE OR BY THE MOST RECENT REVISION OF THE DRAWING.

SIZE: 2'-6"L X 2'-6"H X 6.5"D POWER: 120 VAC, 60 Hz., 1-PHASE 98 WATTS. CONTROL CONSOLE: MP-80 SERIES CONTROLLER. OPTIONS: MODEL HS-80 TIMER/CLOCK HAND SWITCH. LEDs: LED BAR. ESTIMATED WEIGHT: 30 LBS. GENERAL NOTES: \* POWER REQUIREMENTS ARE VALID FOR 90 DAYS AFTER THE ORIGINAL

þ

<u>ST-1428-4</u> INDOOR LED BAR DIGIT SHOT TIMER GAME CLOCK, LIT COLON, GOAL LIGHT STRIPS

в Α OR REV.#

|                        |          |     | CUSTOMER APPROVAL:  | SIGNATURE BELOW S<br>IAVE RECEIVED AND<br>R-PLAY SALES ASSO |
|------------------------|----------|-----|---------------------|-------------------------------------------------------------|
|                        |          |     | PROJECT:            | SIGNATURE                                                   |
|                        |          |     | REFERENCE #:        | PRINT NAM                                                   |
|                        |          |     | FAIR-PLA            | THIS DOCUME<br>OR OF ANY I<br>EXPRESSLY P                   |
|                        |          |     |                     | TITLE                                                       |
| IPDATED CABNET DEPTH   | 11-07-22 | BEW |                     |                                                             |
| DATED ESTIMATED WEIGHT | 10-04-22 | BEW |                     |                                                             |
| ORIGINAL RELEASE       | 02-15-22 | BEW | 6110 AVIATOR DRIVE  |                                                             |
| CHANGE                 | DATE     | BY  | HAZELWOOD, MO 63042 |                                                             |

INDOOR LED BAR DIGIT SHOT TIMER/GAME CLOCK, LIT COLON, GOAL LIGHT STRIPS

| BELOW SIGNIFIES MY APPROVAL TO PROCEED WITH THE<br>AND READ THE INSTALLATION SPECIFICATIONS CONTAIN<br>S ASSOCIATE IF YOU SHOULD HAVE ANY QUESTIONS OF                                                                                                                                              | IED IN FAIR-PLAY DO          | DCUMENT NO. 01-0500-01. CONSULT YOUR |  |  |  |
|-----------------------------------------------------------------------------------------------------------------------------------------------------------------------------------------------------------------------------------------------------------------------------------------------------|------------------------------|--------------------------------------|--|--|--|
| ATURE:                                                                                                                                                                                                                                                                                              |                              | DATE:                                |  |  |  |
| NAME:                                                                                                                                                                                                                                                                                               |                              |                                      |  |  |  |
| DOCUMENT CONTAINS FAIR-PLAY PROPRIETARY INFORMATION. ANY DISCLOSURE, USE OR DUPLICATION OF THE DOCUMENT<br>ANY INFORMATION CONTAINED THEREIN FOR OTHER THAN THE SPECIFIC PURPOSE FOR WHICH IT WAS DISCLOSED IS<br>SSLY PROHIBITED, EXCEPT AS MAY BE OTHERWISE AGREED TO IN WRITING. COPYRIGHT 2019. |                              |                                      |  |  |  |
| FACE VIEW FOR                                                                                                                                                                                                                                                                                       | DRAWN BY<br>BEW<br>DATE      | B ST-1428-4                          |  |  |  |
| ST-1428-4                                                                                                                                                                                                                                                                                           | 02-15-22<br>SCALE<br>1/8"=1" | dwg. no.<br>01-1428-02-1             |  |  |  |