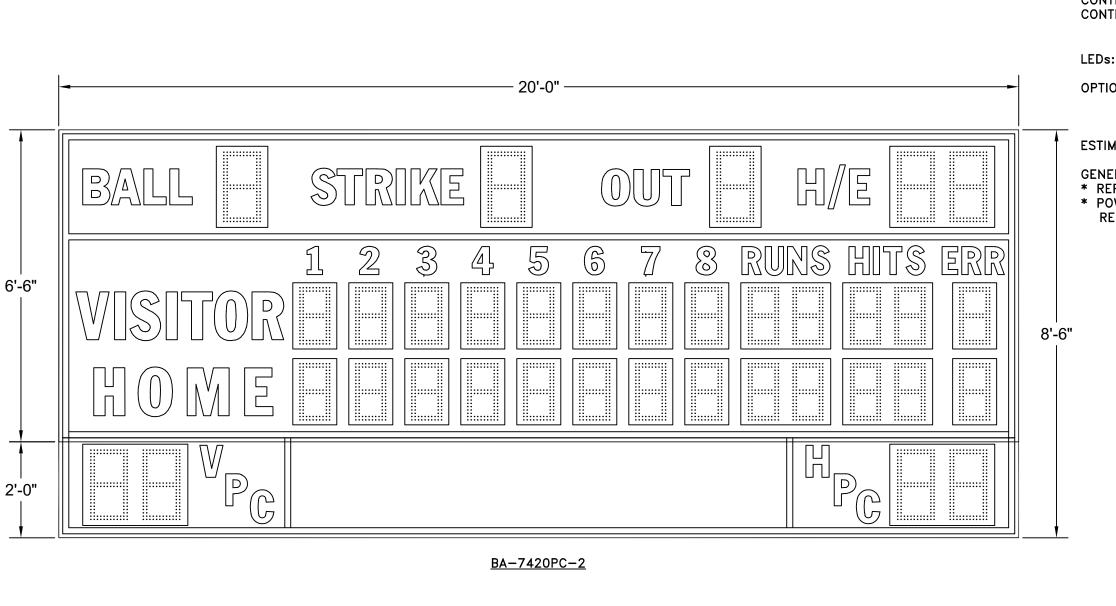

A OR CORRECTED MODEL NUMBER IN TITLE BLOCK

ORIGINAL RELEASE

CHANGE

10-13-22 BEW

10-03-22 BEW

DATE BY

BA-7420PC-2

SCBD SIZE: 20'-0"L X 6'-6"H X 10"D
PITCH COUNT SIZE: 20'-0"L X 2'-0"H X 10"D
OVERALL SIZE: 20'-0"L X 8'-6"H X 10"D

POWER: 120 VAC, 60 Hz., 1-PHASE 492 WATTS.

120 VAC AT THE CONTROL LOCATION.

CONTROL CONSOLE: MP-70 SERIES CONTROLLER. CONTROL CABLE: 22GA 2-WIRE SHIELDED.

(IF WIRELESS ORDERED, CABLE NOT REQ'D.)

LEDs: AMBER LED.

OPTIONS: LIGHTNING DAMAGE REDUCTION UNIT.

WIRELESS MP-70 CONTROL OPERATION.

ESTIMATED WEIGHT: 723 LBS.