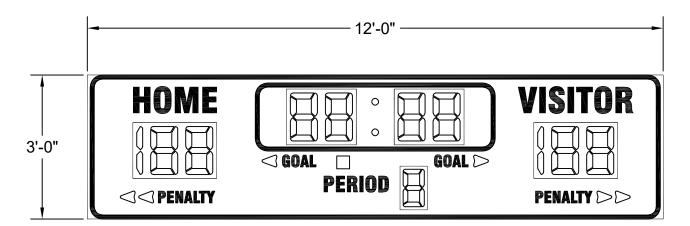

## HK-1700-4

SIZE: 12'-0"L X 3'-0"H X 4"D

POWER: 120 VAC, 60 Hz., 1-PHASE 77 WATTS.

120 VAC AT THE CONTROL LOCATION.

CONTROL CONSOLE: MP-70 SERIES CONTROLLER. CONTROL CABLE: 22GA 2-WIRE SHIELDED.

(IF WIRELESS ORDERED, CABLE NOT REQ'D.)

LEDs: LED BAR.

OPTIONS: MODEL HH-70 CLOCK HAND SWITCH FOR SECOND OPERATOR. (CLOCK START/STOP & MANUAL HORN.)

MODEL HC-70 CLOCK HAND SWITCH FOR SECOND OPERATOR. (CLOCK START/STOP & CLOCK RESET.)

WIRELESS MP-70 CONTROL OPERATION.

FACE VIEW FOR HK-1700-4

DRAWN BY BEW HK-1700-4 09-24-07 SCALE 1/2"=1'-0" 01-1700-21-1