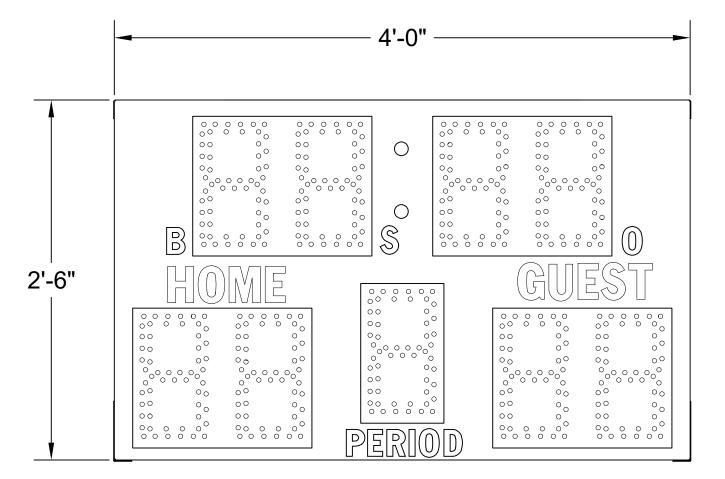

PSO-6900-2

SIZE: 4'-0"L X 2'-6"H X 8"D

POWER: 120 VAC, 50/60 Hz., 1-PHASE

37 WATTS.

CONTROL CONSOLE: MP-70 SERIES CONTROLLER.

CONTROL CABLE: 22GA 2-WIRE SHIELDED.

LEDs: AMBER LED.

COMES WITH TRAVEL CART (62-0000-05)

PSO-6900-2

6110 AVIATOR DRIVE HAZELWOOD, MO 63042 DATE 09-25-07 SCALE 1/"=1" DWG. NO. 01-6900-03-