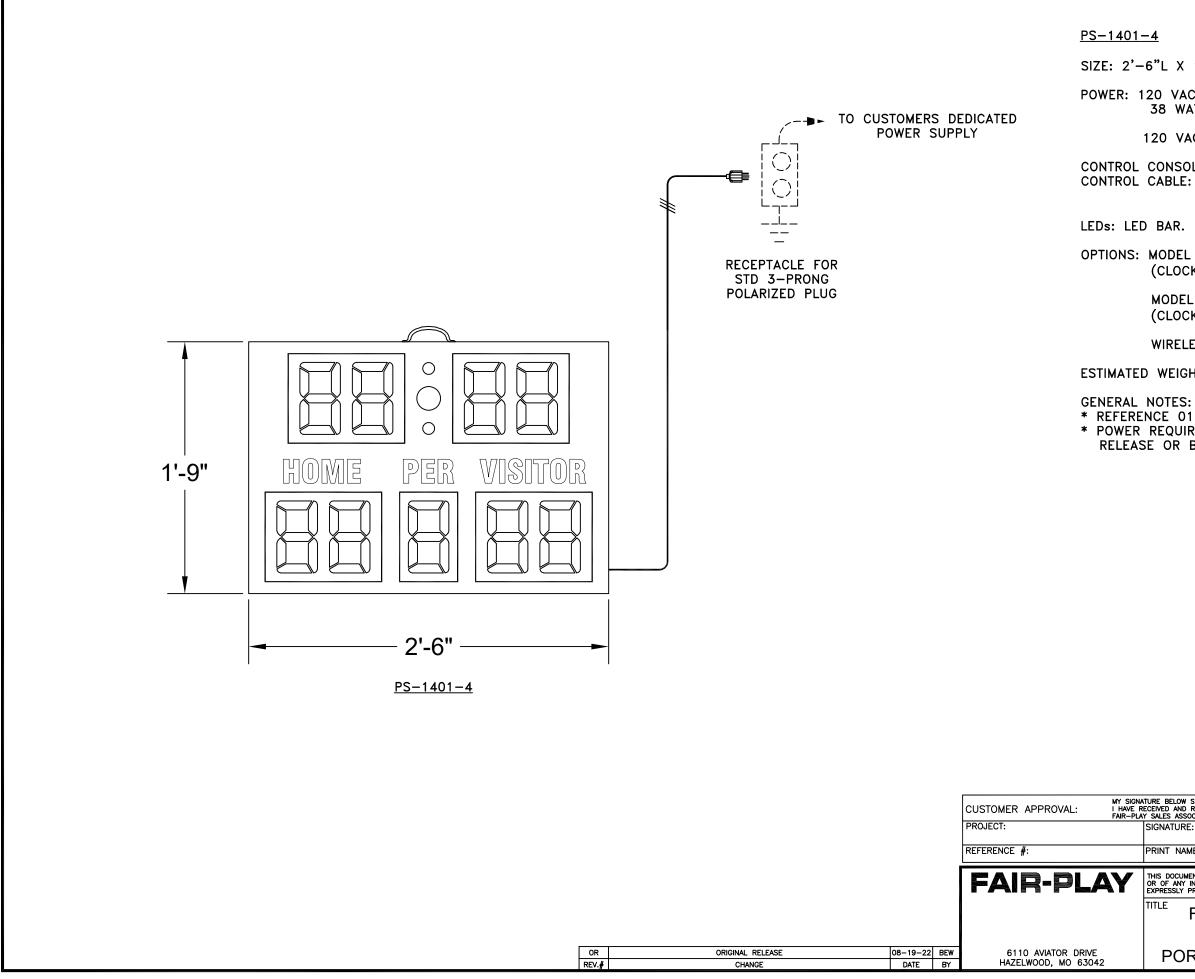

SIZE: 2'-6"L X 1'-9"H X 6 1/2"D

POWER: 120 VAC, 60 Hz., 1-PHASE 38 WATTS.

120 VAC AT THE CONTROL LOCATION.

CONTROL CONSOLE: MP-70 SERIES CONTROLLER. CONTROL CABLE: 22GA 2-WIRE SHIELDED. (IF WIRELESS ORDERED, CABLE NOT REQ'D.)

OPTIONS: MODEL HH-70 CLOCK HAND SWITCH FOR SECOND OPERATOR. (CLOCK START/STOP & MANUAL HORN.)

> MODEL HC-70 CLOCK HAND SWITCH FOR SECOND OPERATOR. (CLOCK START/STOP & CLOCK RESET.)

WIRELESS MP-70 CONTROL OPERATION.

ESTIMATED WEIGHT: 19 LBS.

\* REFERENCE 01-0500-01 FOR INSTALLATION NOTES. \* POWER REQUIREMENTS ARE VALID FOR 90 DAYS AFTER THE ORIGINAL RELEASE OR BY THE MOST RECENT REVISION OF THE DRAWING.

| MY SIGNATURE BELOW SIGNIFIES MY APPROVAL TO PROCEED WITH THE DESIGN WORK SPECIFIED HEREIN AND ACKNOWLEDGEMENT THAT<br>I HAVE RECEIVED AND READ THE INSTALLATION SPECIFICATIONS CONTAINED IN FAR-PLAY DOCUMENT NO. 01-0500-01. CONSULT YOUR<br>FAIR-PLAY SALES ASSOCIATE IF YOU SHOULD HAVE ANY QUESTIONS OR REQUIRE ANY CHANGES TO THIS DOCUMENT. |                                                                                                                                                                                                                                                                                                                     |                              |            |                   |
|---------------------------------------------------------------------------------------------------------------------------------------------------------------------------------------------------------------------------------------------------------------------------------------------------------------------------------------------------|---------------------------------------------------------------------------------------------------------------------------------------------------------------------------------------------------------------------------------------------------------------------------------------------------------------------|------------------------------|------------|-------------------|
|                                                                                                                                                                                                                                                                                                                                                   | SIGNATURE:                                                                                                                                                                                                                                                                                                          | DATE:                        |            |                   |
|                                                                                                                                                                                                                                                                                                                                                   | PRINT NAME:                                                                                                                                                                                                                                                                                                         |                              |            |                   |
| Y                                                                                                                                                                                                                                                                                                                                                 | THIS DOCUMENT CONTAINS FAIR-PLAY PROPRIETARY INFORMATION. ANY DISCLOSURE, USE OR DUPLICATION OF THE DOCUMENT<br>OR OF ANY INFORMATION CONTAINED THEREIN FOR OTHER THAN THE SPECIFIC PURPOSE FOR WHICH IT WAS DISCLOSED IS<br>EXPRESSLY PROHIBITED, EXCEPT AS MAY BE OTHERWISE AGREED TO IN WRITING. COPYRIGHT 2022. |                              |            |                   |
|                                                                                                                                                                                                                                                                                                                                                   | TITLE FACE VIEW FOR                                                                                                                                                                                                                                                                                                 | DRAWN BY<br>BEW<br>DATE      | В          | MODEL             |
|                                                                                                                                                                                                                                                                                                                                                   | PS-1401-4<br>PORTABLE WITH HORN                                                                                                                                                                                                                                                                                     | 08-19-22<br>SCALE<br>1/8"=1" | dwg.<br>01 | NO.<br>-1401-03-1 |
|                                                                                                                                                                                                                                                                                                                                                   |                                                                                                                                                                                                                                                                                                                     |                              |            |                   |