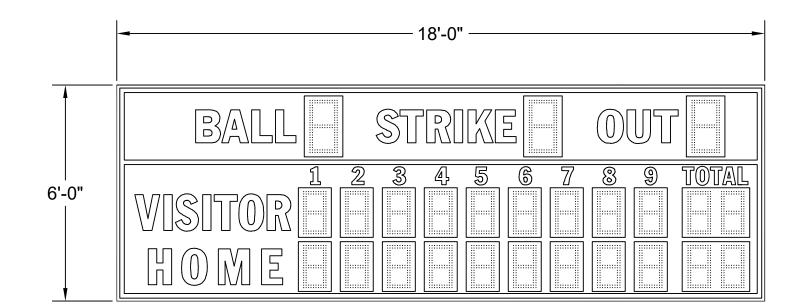

## <u>BA-2075-2</u>

POWER: 120 VAC, 60 Hz., 1-PHASE 340 WATTS.

LEDs: AMBER LED.

OPTIONS: LIGHTNING DAMAGE REDUCTION UNIT.

ESTIMATED WEIGHT: 459 LBS.

GENERAL NOTES:

<u>BA-2075-2</u>

```
SIZE: 18'-0"L X 6'-0"H X 10"D
```

CONTROL CONSOLE: MP-80 SERIES CONTROLLER.

\* REFERENCE 01-0500-01 FOR INSTALLATION NOTES. \* POWER REQUIREMENTS ARE VALID FOR 90 DAYS AFTER THE ORIGINAL RELEASE OR BY THE MOST RECENT REVISION OF THE DRAWING.