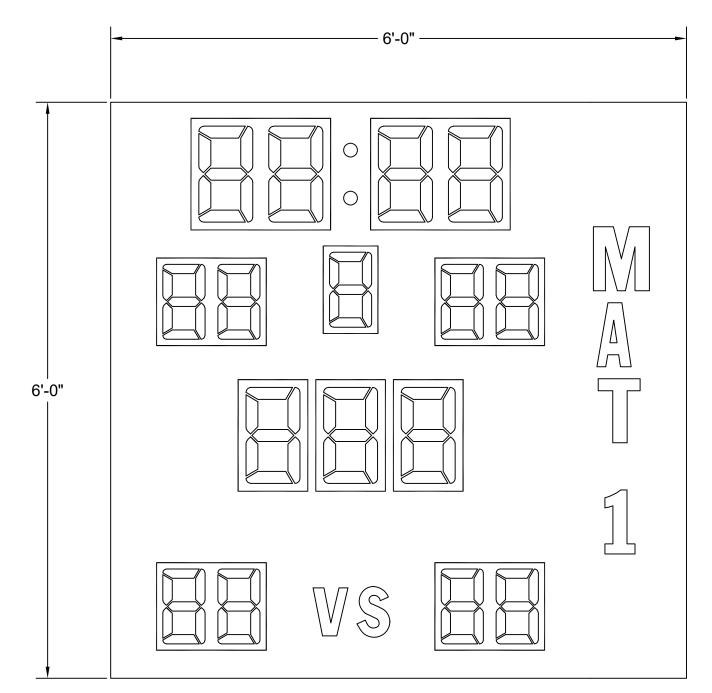

<u>WR-1358-4</u>

ALSO INCLUDES: (2) 5-SPOKE WHEELS. TIME AND WEIGHT = 12"H 136 WATTS. 120 VAC AT THE CONTROL LOCATION. (CLOCK START/STOP & CLOCK RESET.)

DIGIT SIZE: SCORE & PERIOD = 10"H, CAPTION SIZE: VS = 6"H, MAT # = 8"H SIZE: 6'-0"L X 6'-0"H X 4"D POWER: 120 VAC, 60 Hz., 1-PHASE CONTROL CONSOLE: MP-70 SERIES CONTROLLER. CONTROL CABLE: 22GA 2-WIRE SHIELDED. LEDs: LED BAR. OPTIONS: MODEL HC-70 CLOCK HAND SWITCH FOR SECOND OPERATOR. ESTIMATED WEIGHT: 160 LBS.