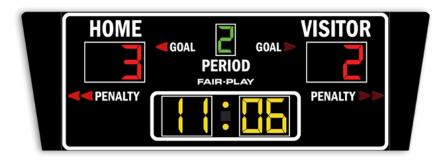

# CAPTIONS (H" x W")

HOME VISITOR 6" x 25" **PERIOD** 4" x 17" PENALTY (Arrows) 3" x 16" **GOAL** 3" x 9"

## DIGIT SIZES (H")

| Team Scores | 12" |
|-------------|-----|
| Game Clock  | 12" |
| Period      | 10" |