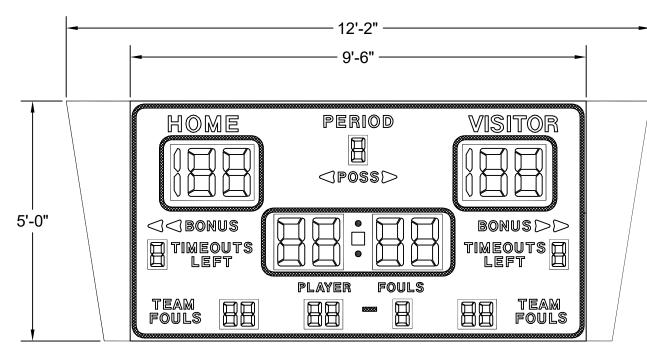

## <u>BB-1850-4</u>

SIZE: 12'-2"L SQUARE AT TOP X 5'-0"H, 9'-6"L SCBD FACE 10'-7"L SQUARE AT BOTTOM

POWER: 120 VAC, 60 Hz., 1-PHASE 407 WATTS.

120 VAC AT THE CONTROL LOCATION.

CONTROL CONSOLE: MP-70 SERIES CONTROLLER. CONTROL CABLE: 22GA 2-WIRE SHIELDED. (IF WIRELESS ORDERED, CABLE NOT REQ'D.)

LEDs: LED BAR.

OPTIONS: MODEL HH-70 CLOCK HAND SWITCH FOR SECOND OPERATOR. (CLOCK START/STOP AND MANUAL HORN.)

ACTUAL WEIGHT: 1,226 LBS.

GENERAL NOTES:

FOUR-SIDED BASKETBALL SCOREBOARD SIDE 1 OF 4 SHOWN - ALL OTHERS TYPICAL