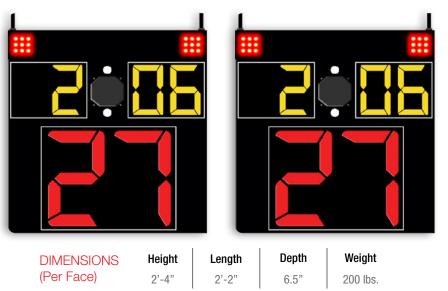

# MODEL: ST-1421-4 (Set Pair)

| ELECTRICAL (Per Face) |       |       |      |       |                 | OPERATING TEMPERATURES |          |                 |               |                 |             |
|-----------------------|-------|-------|------|-------|-----------------|------------------------|----------|-----------------|---------------|-----------------|-------------|
| Voltage               | Hertz | Watts | AMPS | Phase | Wiring          | Circuits<br>Required   |          | Scoreboard Disp | lay           | Control Console | 9           |
| 120 VAC               | 60    | 76    | 2    | 1     | 2-Wire + ground | 1                      | ETL/CETL | -22° to 131° F  | -30° to 55° C | 32° to 131° F   | 0° to 55° C |

All weights and measures are approximate. To confirm specifications please contact your local Fair-Play representative.