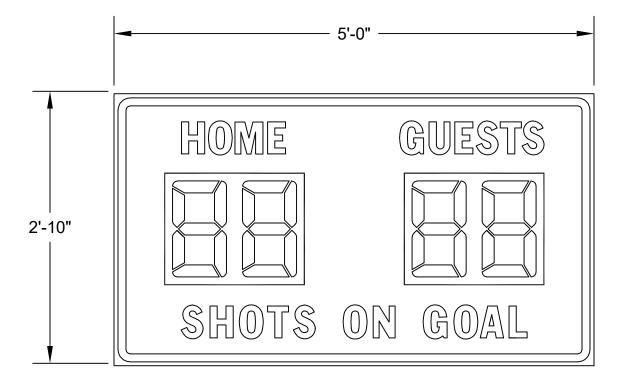

SG-1450-4

UPDATED TITLE BLOCK FORMAT A OR 09-23-21 BEW 06-28-12 BEW ORIGINAL RELEASE CHANGE DATE BY

SG-1450-4

SIZE: 5'-0"L X 2'-10"H X 4"D

POWER: 120 VAC, 60 Hz., 1 PHASE 37 WATTS.

120 VAC AT THE CONTROL LOCATION.

FACE VIEW FOR SG-1450-4

BEW SG-1450-4 DATE 06-28-12 DWG. NO. SCALE 1"=1'-0" 01-1450-10-1

MODEL

6110 AVIATOR DRIVE HAZELWOOD, MO 63042