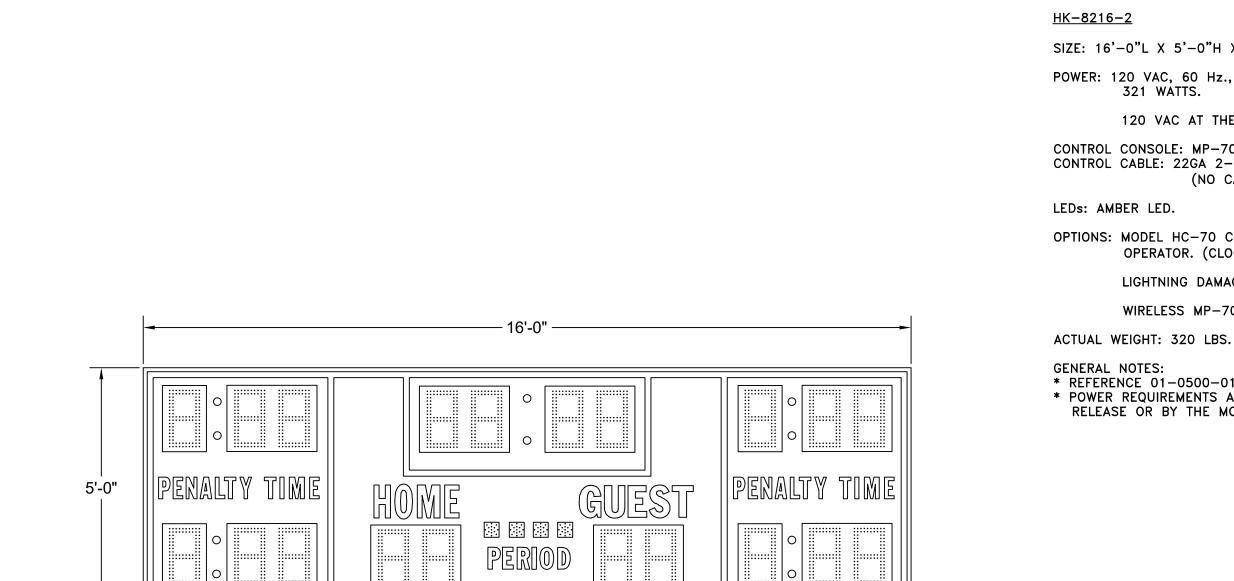

<u>HK-8216-2</u>

PERIOD

.....

0

0

| D     | UPDATED TITLE BLOCK FORMAT  | 09-27-21 | BEW |
|-------|-----------------------------|----------|-----|
| С     | UPDATE SPOT PATTERN         | 02/04/13 | DMS |
| В     | GENERAL UPDATES, DWG FORMAT | 05-23-11 | BEW |
| A     | GENERAL UPDATES             | 12/17/09 | RMS |
| OR    | ORIGINAL RELEASE            | 09-26-03 | BEW |
| REV.# | CHANGE                      | DATE     | BY  |

 $\cap$ 

Ο

.....

SIZE: 16'-0"L X 5'-0"H X 10"D

POWER: 120 VAC, 60 Hz., 1-PHASE 321 WATTS.

120 VAC AT THE CONTROL LOCATION.

CONTROL CONSOLE: MP-70 SERIES CONTROLLER. CONTROL CABLE: 22GA 2-WIRE SHIELDED. (NO CABLE REQ'D. IF ORDERED WIRELESS.)

OPTIONS: MODEL HC-70 CLOCK HAND SWITCH FOR SECOND OPERATOR. (CLOCK START/STOP & CLOCK RESET.)

LIGHTNING DAMAGE REDUCTION UNIT.

WIRELESS MP-70 CONTROL OPERATION.

\* REFERENCE 01-0500-01 FOR INSTALLATION NOTES. \* POWER REQUIREMENTS ARE VALID FOR 90 DAYS AFTER THE ORIGINAL RELEASE OR BY THE MOST RECENT REVISION OF THE DRAWING.