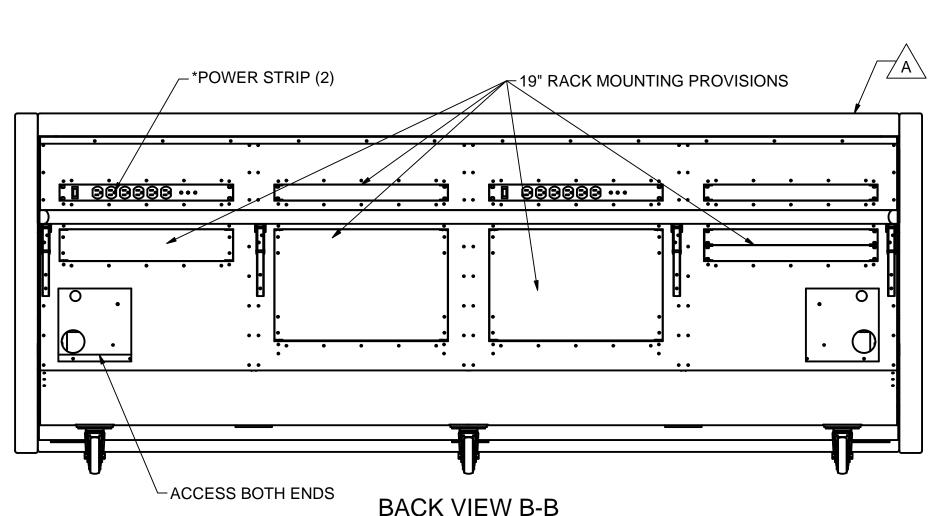

|                             |                                                                                                                                                           | A                                                               |                               |
|-----------------------------|-----------------------------------------------------------------------------------------------------------------------------------------------------------|-----------------------------------------------------------------|-------------------------------|
| A 1. STANDAR<br>2. 120V/30A | ER OPTIONS (CUSTOMER MUST SELE)<br>RD #14-2060-01: 208Y/120 VAC, 60 Hz, 3<br>OPTION #14-2060-02: 120 VAC, 60 Hz S<br>OPTION #14-2060-03: 120 VAC, 60 Hz S | PHASE 30 AMP MAX PER CIRCUIT<br>NGLE PHASE, 30 AMP MAX PER C    | IRCUIT (L5-30 PLUG, TWIST LOC |
| FAIR-PLAY                   | A UPDATE NOTES, & SECTION<br>OR<br>REV                                                                                                                    | VIEW, BACK VIEW WAS TOP, ADD<br>ORIGINAL RELEASE<br>DESCRIPTION |                               |
| 4                           |                                                                                                                                                           | REVISION HISTO                                                  | 4                             |