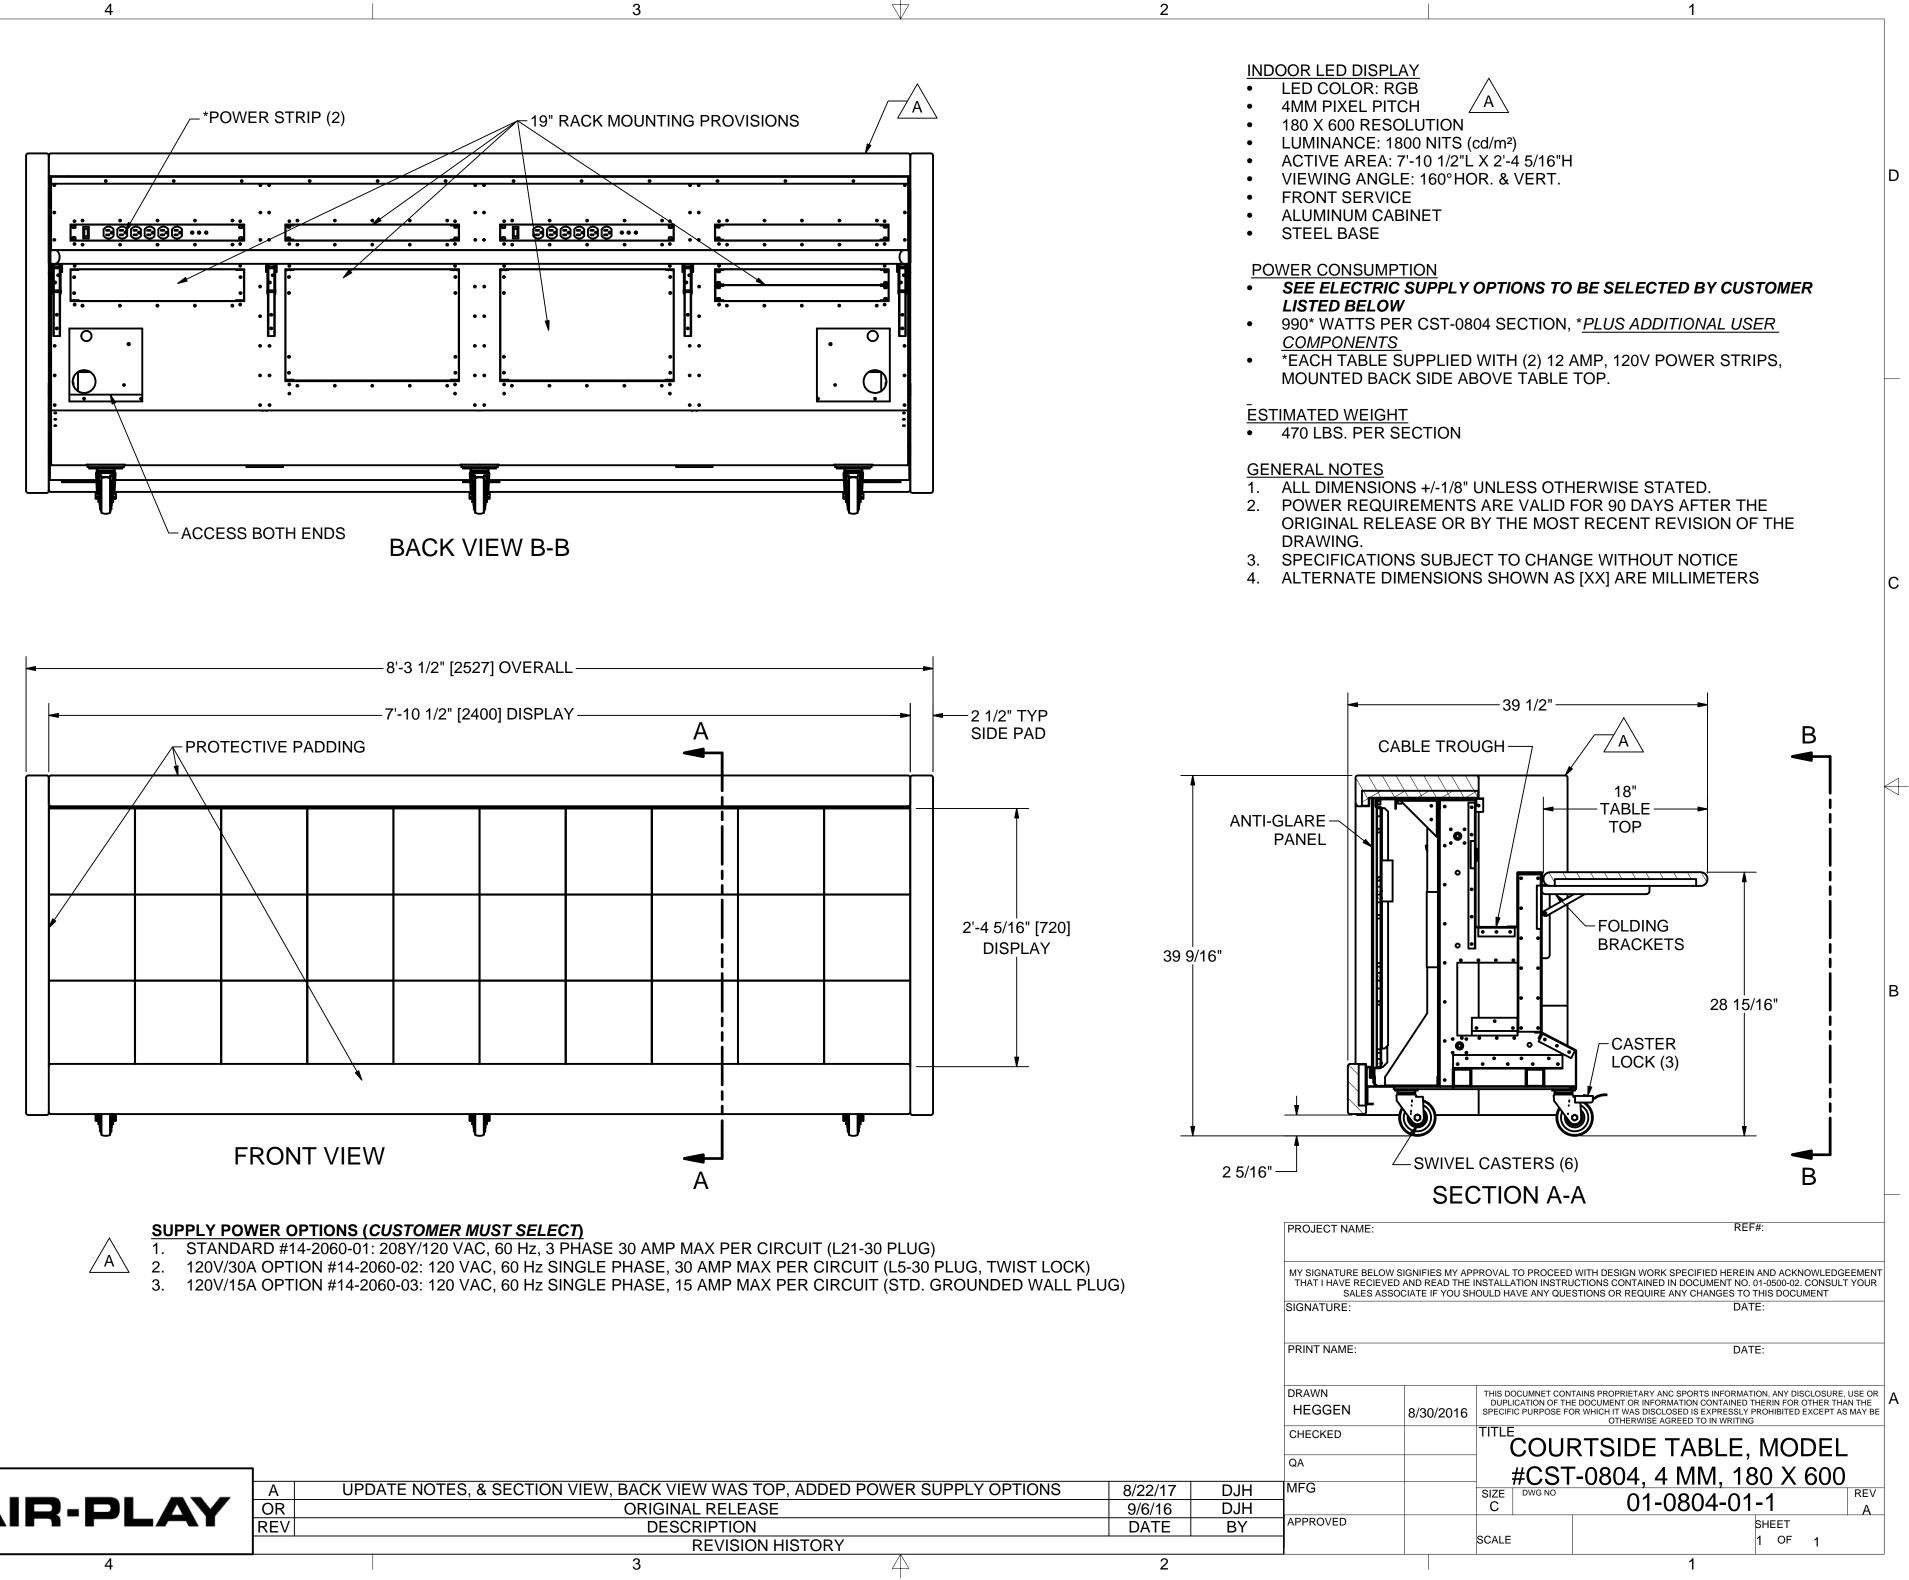

|                             |                                                                                                                                                           | A                                                               |                               |
|-----------------------------|-----------------------------------------------------------------------------------------------------------------------------------------------------------|-----------------------------------------------------------------|-------------------------------|
| A 1. STANDAR<br>2. 120V/30A | ER OPTIONS (CUSTOMER MUST SELE)<br>RD #14-2060-01: 208Y/120 VAC, 60 Hz, 3<br>OPTION #14-2060-02: 120 VAC, 60 Hz S<br>OPTION #14-2060-03: 120 VAC, 60 Hz S | PHASE 30 AMP MAX PER CIRCUIT<br>NGLE PHASE, 30 AMP MAX PER C    | IRCUIT (L5-30 PLUG, TWIST LOC |
| FAIR-PLAY                   | A UPDATE NOTES, & SECTION<br>OR<br>REV                                                                                                                    | VIEW, BACK VIEW WAS TOP, ADD<br>ORIGINAL RELEASE<br>DESCRIPTION |                               |
| 4                           |                                                                                                                                                           | REVISION HISTO                                                  | 4                             |