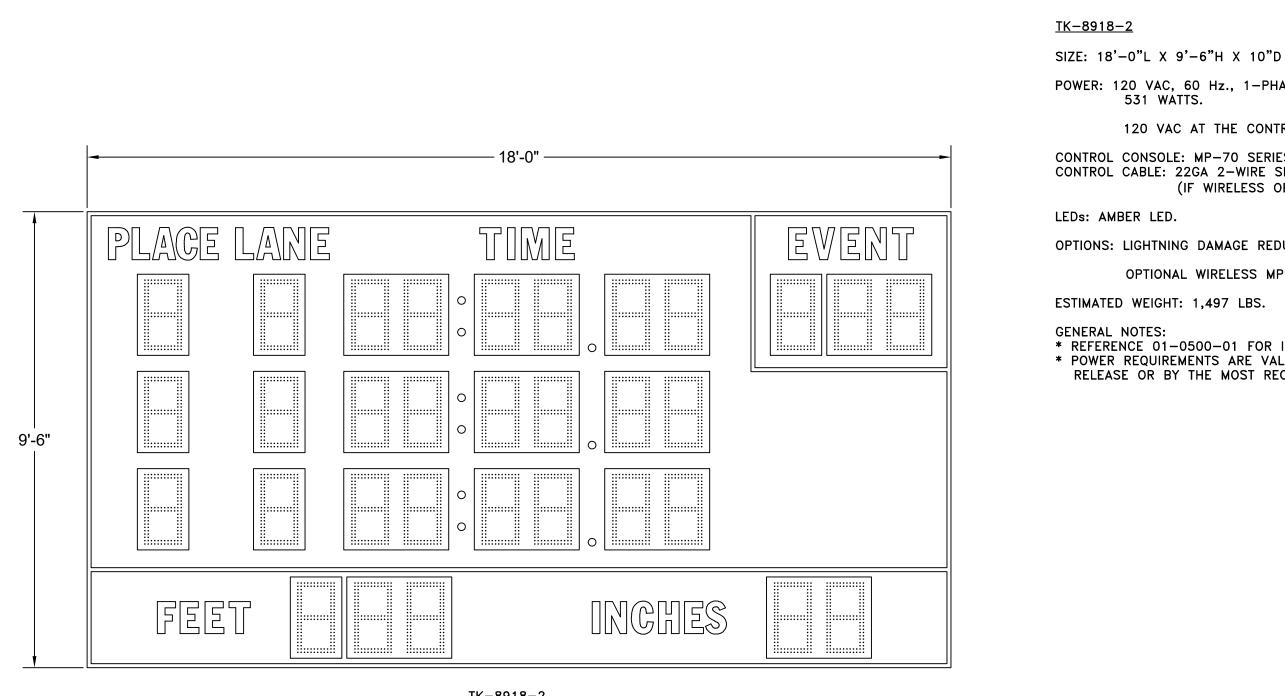

<u>TK-8918-2</u>

POWER: 120 VAC, 60 Hz., 1-PHASE 531 WATTS.

120 VAC AT THE CONTROL LOCATION.

CONTROL CONSOLE: MP-70 SERIES CONTROLLER. CONTROL CABLE: 22GA 2-WIRE SHIELDED. (IF WIRELESS ORDERED, NO CABLE REQ'D.)

OPTIONS: LIGHTNING DAMAGE REDUCTION UNIT.

OPTIONAL WIRELESS MP-70 OPERATION.

\* REFERENCE 01-0500-01 FOR INSTALLATION NOTES. \* POWER REQUIREMENTS ARE VALID FOR 90 DAYS AFTER THE ORIGINAL RELEASE OR BY THE MOST RECENT REVISION OF THE DRAWING.