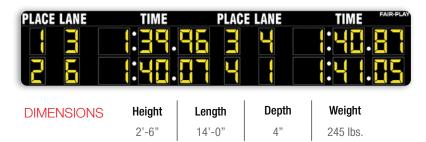

### CAPTIONS (H" x W")

LANE 4" x 12" PLACE 4" x 15" TIME 4" x 11" Decimal 1.75" **Colon Diameter** 1.75"

### DIGIT SIZES (H")

| Lane  | 10" |
|-------|-----|
| Place | 10" |
| Time  | 10" |

## MODEL: TK-1504-4



### STANDARD EQUIPMENT

- Energy efficient LED designs
- Three distinct LED digit colors to visually organize critical game information
- Heavy-duty, vibrating horn (103 dB)
- 4-level control console display brightness adjustment
- 5-year limited warranty
- Easy access built-in service points
- Quality engineered water resistant aluminum
- Complete, secure and durable display mounting
- Built-in lightning suppressor (for standard data direct wire only)
- Request a free project design renderings
- Help Desk Support
- USA Factory authorized national and local sales, service and installation

### OPTIONAL EQUIPMENT

- Full-color electronic message displays
- Integrated scoring and display systems
- Illuminated, non-illuminated identification and sponsorship signage
- Personalized vinyl home