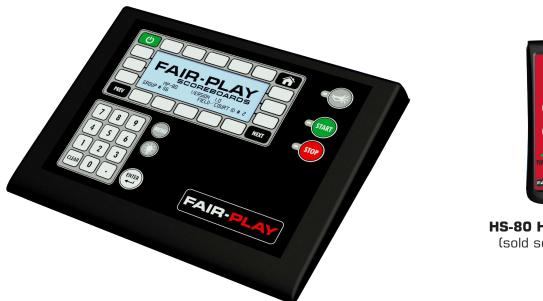

# MP-80 WIRELESS SCOREBOARD CONTROLLER

HS-80 Handswitch (sold separately)

#### **WIRELESS**

The **MP-80** is wireless and comes preloaded with multiple sports.

### SCOREBOARD INTERFACING

The **MP-80** has the capability to interface with virtually all models of FAIR-PLAY scoreboards.

## **LITHIUM-ION BATTERY**

The battery charges through an USB connector through a wall charger or computer. A full charge should last at least 30 hours for tournament play.

### WIRELESS DUAL-HAND CONTROLLER

The **MP-80** interfaces with the multi functional wireless handswitches for timer and game clock control.

#### **MP-80** Specifications:

Dimensions: 2" x 9.75" x 8" Weight: 2 pounds 5 ounces Power Requirements: 5 VDC @ 1 Amp Included: 120 VAC-USB-A charger with a 6' USB cable