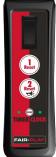

# MP-80 WIRELESS SCOREBOARD CONTROLLER

HS-80 Handswitch (sold separately)

## MULTI FUNCTIONAL WIRELESS HANDSWITCH

FAIR-PLAY SCOREBOARDS 6110 Aviator Drive, Hazelwood, MO 63042 1.800.247.0265

WWW.FAIR-PLAY.COM

### WIRELESS DUAL-HAND CONTROLLER

The **MP-80** interfaces with the multi functional wireless handswitches for timer and game clock control.

#### **HS-80 Handswitch Specifications:** Dimensions: 1.75" x 1.875" x 5.625" Weight: 5 ounces Battery Requirements: 2 AA (Included)