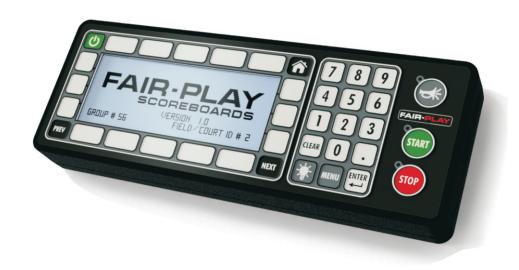

# MP-60 WIRELESS SCOREBOARD CONTROLLER

**HS-80 Handswitch** (sold separately)

## **WIRELESS AND VERSATILE**

The **MP-60** is wireless and comes preloaded with multiple sports and will interface with virtually all models of Fair-Play scoreboards.

# **PORTABLE AND COMPACT**

The **MP-60** is a smaller version of the MP-80 (LCD display is the same size) with all of the same capabilities, but sized for easier portability and can even fit in your back pocket.

### LITHIUM-ION BATTERY

The battery charges through an USB connector that is plugged into a wall charger or computer. A full charge should last at least 30 hours for tournament play.

### **MP-60 Specifications:**

Dimensions: 1.1" x 8.5" x 3.125"

Weight: 1 pound 1 ounce

Power Requirements: 5 VDC @ 1 Amp

Included: 120 VAC-USB-A Charger with a 6' USB Cable