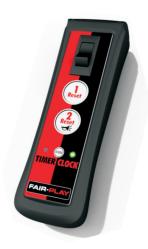

# MP-60 WIRELESS SCOREBOARD CONTROLLER

**HS-80 Handswitch** (sold separately)

# MULTI FUNCTIONAL WIRELESS HANDSWITCH

FAIR-PLAY SCOREBOARDS 6110 Aviator Drive Hazelwood, MO 63042 1-800-247-0265

**WWW.FAIR-PLAY.COM** 

# **WIRELESS DUAL-HAND CONTOLLER**

The **MP-60** interfaces with the multi functional wireless handswitches for timer or game clock control.

### Handswitch Specifications:

Dimensions: 1.75" x 1.875" x 5.625"

Weight: 5 ounces

Battery Requirements: 2 AA (Included)

REV. 3.0 • 3/2021