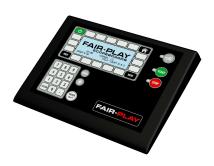

## **WIRELESS DUAL-HAND CONTROLLER**

The **MP-80** interfaces with the multi functional wireless handswitches for timer and game clock control.