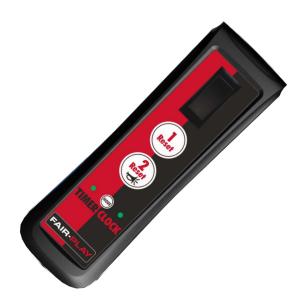

## **WIRELESS BATTERY OPERATED HANDSWITCH**

MP-80 Handswitch (sold separately)

## **WIRELESS**

The **HS-80** links up to the MP-80 controller and allows the operator to control the following information depending on the "mode" chosen:

- Game Clock
- Game Scoring
- Shot Clocks
- Delay of Game Clocks
- Time-Advantage (Wrestling)

### **HS-80** Handswitch Specifications:

Dimensions: 1.75" x 1.875" x 5.625"

Weight: 5 ounces

Battery Requirements: 2 AA (Included)