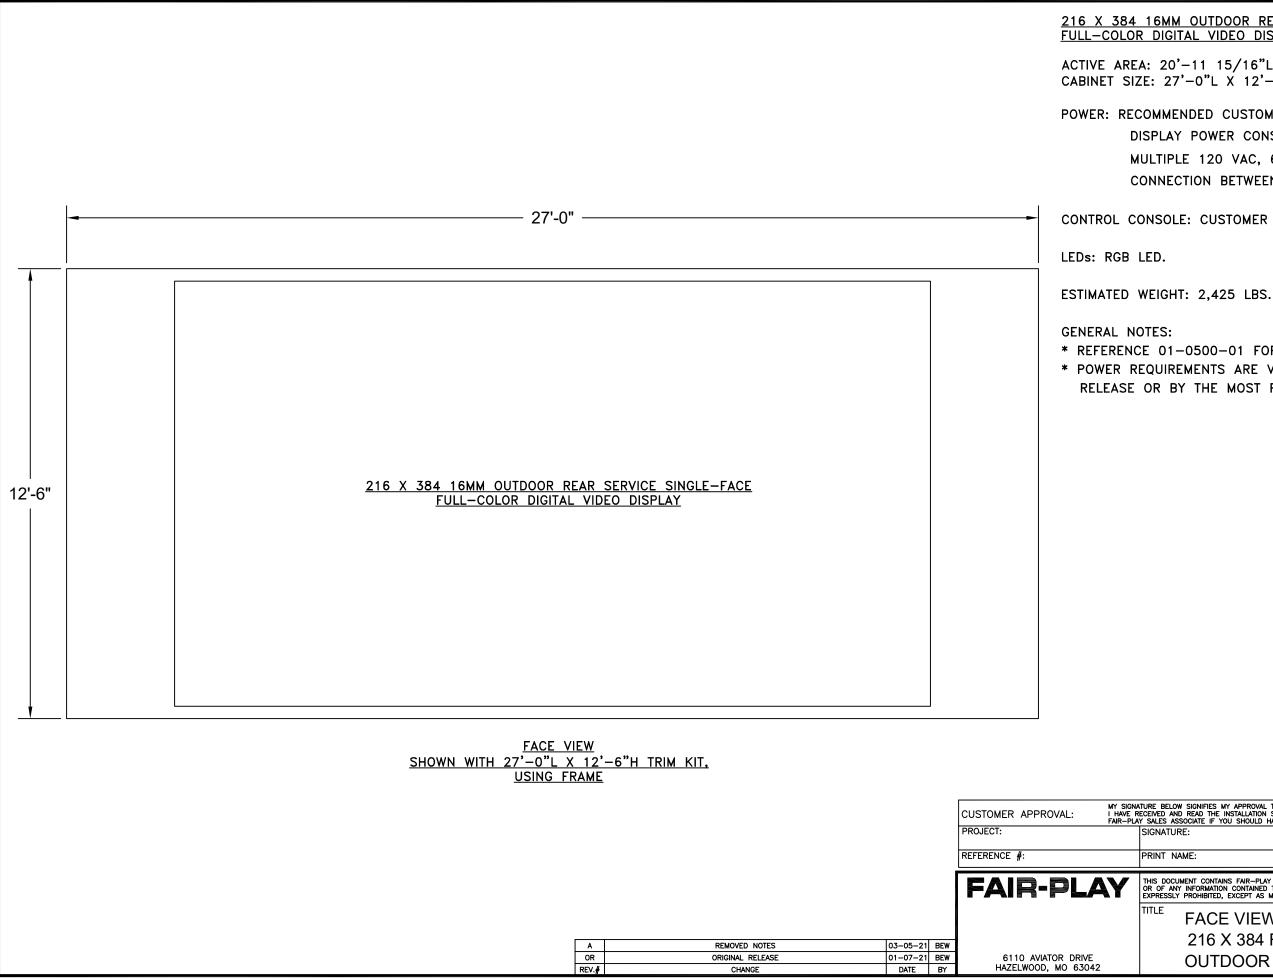

216 X 384 16MM OUTDOOR REAR SERVICE SINGLE-FACE FULL-COLOR DIGITAL VIDEO DISPLAY

ACTIVE AREA: 20'-11 15/16"L X 11'-9 3/4"H CABINET SIZE: 27'-0"L X 12'-6"H X 9 1/4"D, 2-SHIPPING SECTIONS

POWER: RECOMMENDED CUSTOMER PROVIDED DISCONNECT SIZE: DISPLAY POWER CONSUMPTION: 20,800 WATTS. MULTIPLE 120 VAC, 60 Hz., CONNECTIONS - (L1, N, G) POWER CONNECTION BETWEEN DISPLAY AND DISCONNECT BOX.

CONTROL CONSOLE: CUSTOMER SPECIFIED.

| I HAVE RI |                                                                                                                                                                                                                                                                                                                     | DESIGN WORK SPECIFIED HEREIN AND ACKNOWLEDGEMENT THAT<br>NED IN FAIR-PLAY DOCUMENT NO. 01-0500-01. CONSULT YOUR<br>R REQUIRE ANY CHANGES TO THIS DOCUMENT.<br>DATE: |            |                              |  |  |  |
|-----------|---------------------------------------------------------------------------------------------------------------------------------------------------------------------------------------------------------------------------------------------------------------------------------------------------------------------|---------------------------------------------------------------------------------------------------------------------------------------------------------------------|------------|------------------------------|--|--|--|
|           | PRINT NAME:                                                                                                                                                                                                                                                                                                         |                                                                                                                                                                     |            |                              |  |  |  |
| Y         | THIS DOCUMENT CONTAINS FAIR-PLAY PROPRIETARY INFORMATION. ANY DISCLOSURE, USE OR DUPLICATION OF THE DOCUMENT<br>OR OF ANY INFORMATION CONTAINED THEREIN FOR OTHER THAN THE SPECIFIC PURPOSE FOR WHICH IT WAS DISCLOSED IS<br>EXPRESSLY PROHIBITED, EXCEPT AS MAY BE OTHERWISE AGREED TO IN WRITING. COPYRIGHT 2019. |                                                                                                                                                                     |            |                              |  |  |  |
|           |                                                                                                                                                                                                                                                                                                                     | DRAWN BY<br>BEW<br>DATE                                                                                                                                             | В          | MODEL<br>16MM                |  |  |  |
|           | 216 X 384 RS SF<br>OUTDOOR 16MM                                                                                                                                                                                                                                                                                     | 01-07-21<br>SCALE<br>3/8"=1'-0"                                                                                                                                     | dwg.<br>01 | <sup>№.</sup><br>-0916-450-1 |  |  |  |