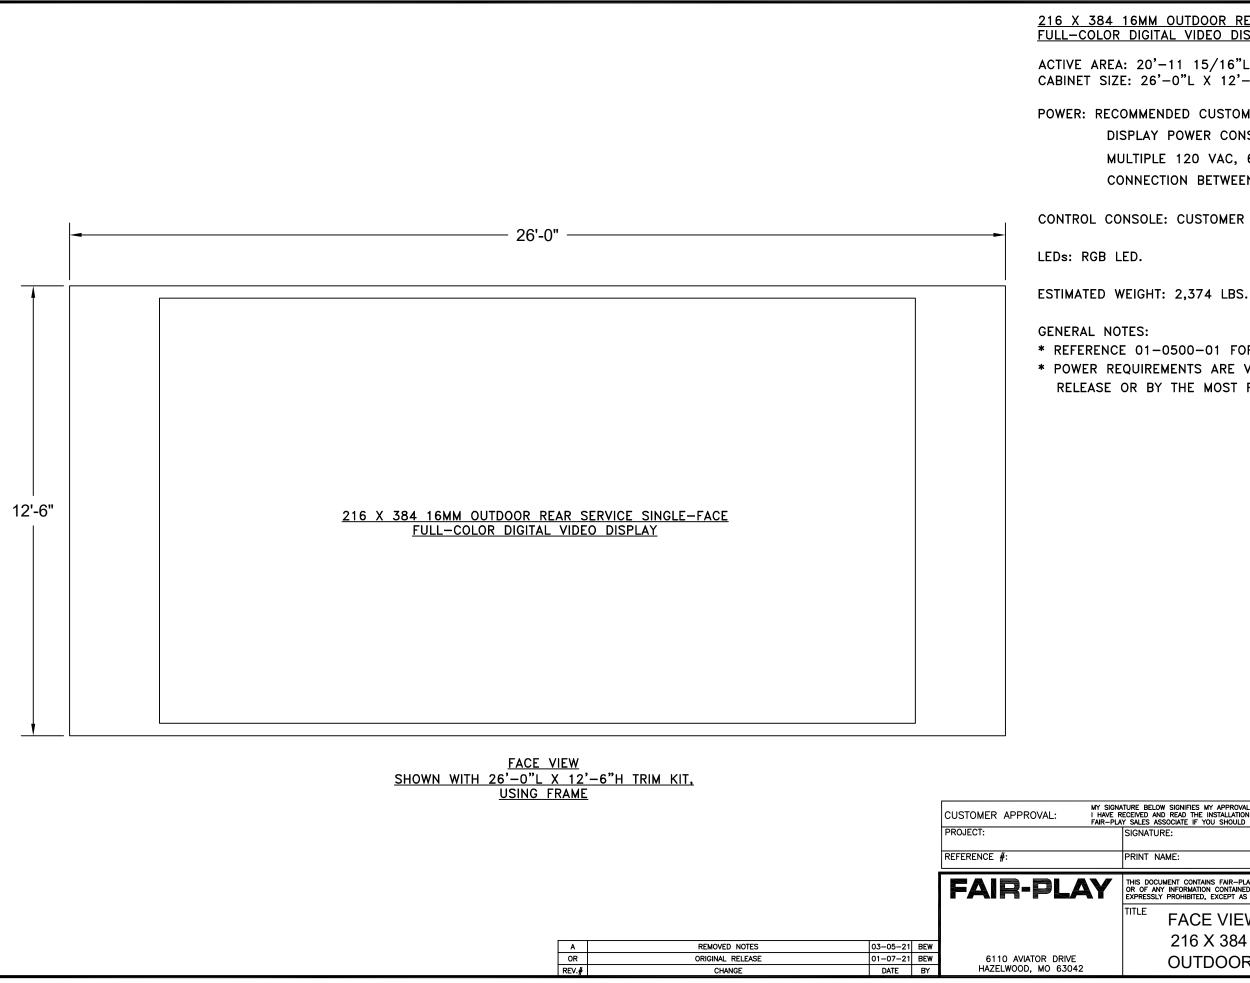

216 X 384 16MM OUTDOOR REAR SERVICE SINGLE-FACE FULL-COLOR DIGITAL VIDEO DISPLAY

ACTIVE AREA: 20'-11 15/16"L X 11'-9 3/4"H CABINET SIZE: 26'-0"L X 12'-6"H X 9 1/4"D, 2-SHIPPING SECTIONS

POWER: RECOMMENDED CUSTOMER PROVIDED DISCONNECT SIZE: DISPLAY POWER CONSUMPTION: 20,800 WATTS. MULTIPLE 120 VAC, 60 Hz., CONNECTIONS - (L1, N, G) POWER CONNECTION BETWEEN DISPLAY AND DISCONNECT BOX.

CONTROL CONSOLE: CUSTOMER SPECIFIED.

| I HAVE R | TURE BELOW SIGNIFIES MY APPROVAL TO PROCEED WITH THE<br>ECEIVED AND READ THE INSTALLATION SPECIFICATIONS CONTAIN<br>Y SALES ASSOCIATE IF YOU SHOULD HAVE ANY QUESTIONS OR<br>SIGNATURE:                                                                                                                             | IED IN FAIR-PLAY DO             | CUMENT     | NO. 01-0500-01. CONSULT YOUR |  |  |  |
|----------|---------------------------------------------------------------------------------------------------------------------------------------------------------------------------------------------------------------------------------------------------------------------------------------------------------------------|---------------------------------|------------|------------------------------|--|--|--|
|          | PRINT NAME:                                                                                                                                                                                                                                                                                                         |                                 |            |                              |  |  |  |
| Y        | THIS DOCUMENT CONTAINS FAIR-PLAY PROPRIETARY INFORMATION. ANY DISCLOSURE, USE OR DUPLICATION OF THE DOCUMENT<br>OR OF ANY INFORMATION CONTAINED THEREIN FOR OTHER THAN THE SPECIFIC PURPOSE FOR WHICH IT WAS DISCLOSED IS<br>EXPRESSLY PROHIBITED, EXCEPT AS MAY BE OTHERWISE AGREED TO IN WRITING. COPYRIGHT 2019. |                                 |            |                              |  |  |  |
|          |                                                                                                                                                                                                                                                                                                                     | DRAWN BY<br>BEW<br>DATE         | В          | MODEL<br>16MM                |  |  |  |
|          | 216 X 384 RS SF<br>OUTDOOR 16MM                                                                                                                                                                                                                                                                                     | 01-07-21<br>SCALE<br>3/8"=1'-0" | dwg.<br>01 | <sup>№.</sup><br>-0916-449-1 |  |  |  |