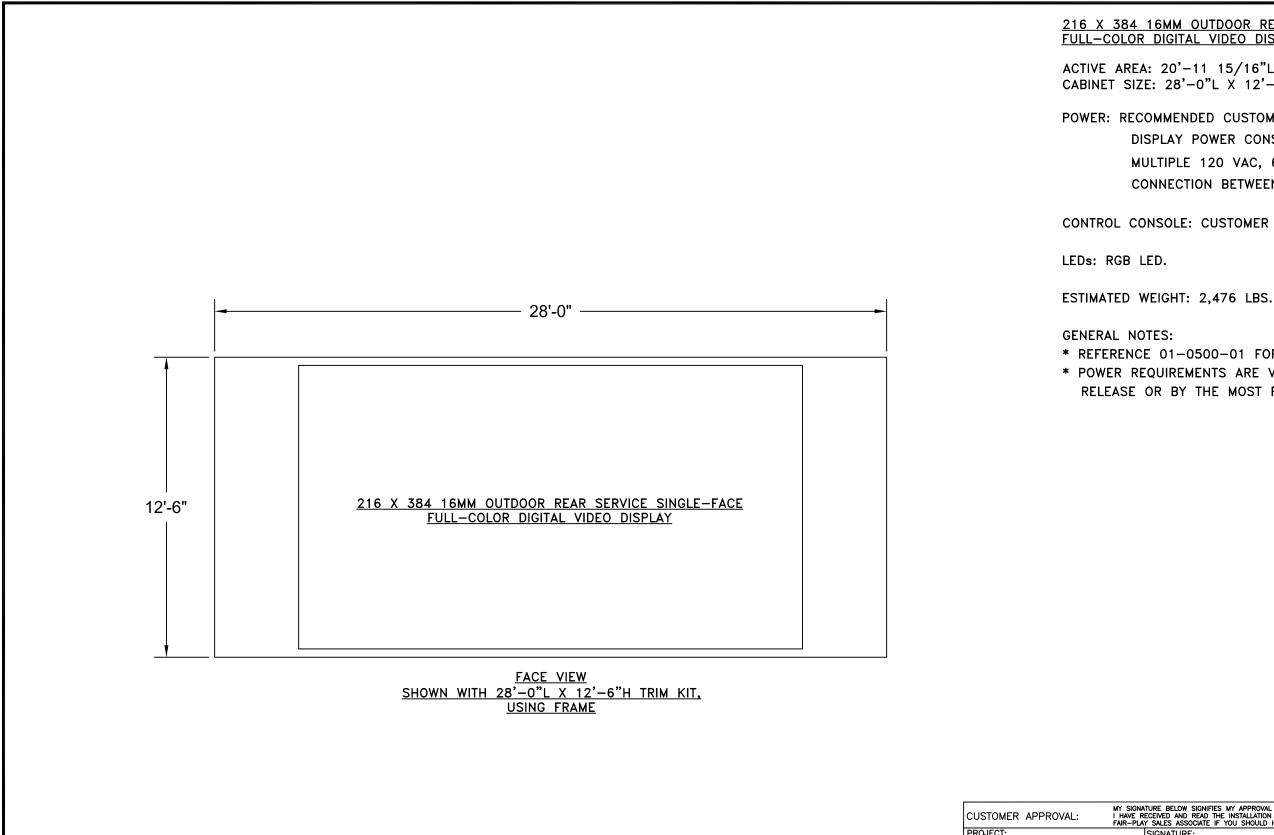

216 X 384 16MM OUTDOOR REAR SERVICE SINGLE-FACE FULL-COLOR DIGITAL VIDEO DISPLAY

ACTIVE AREA: 20'-11 15/16"L X 11'-9 3/4"H CABINET SIZE: 28'-0"L X 12'-6"H X 9 1/4"D, 2-SHIPPING SECTIONS

POWER: RECOMMENDED CUSTOMER PROVIDED DISCONNECT SIZE: DISPLAY POWER CONSUMPTION: 20,800 WATTS.

> MULTIPLE 120 VAC, 60 Hz., CONNECTIONS - (L1, N, G) POWER CONNECTION BETWEEN DISPLAY AND DISCONNECT BOX.

CONTROL CONSOLE: CUSTOMER SPECIFIED.

|            |                                                                                         | <u>216 X 384 16MM</u><br>FULL—COLOR DIGIT<br>ACTIVE AREA: 20'<br>CABINET SIZE: 32 |
|------------|-----------------------------------------------------------------------------------------|-----------------------------------------------------------------------------------|
|            |                                                                                         | POWER: RECOMME<br>DISPLAY<br>MULTIPL<br>CONNEC                                    |
|            |                                                                                         | CONTROL CONSOL                                                                    |
|            |                                                                                         | LEDs: RGB LED.                                                                    |
|            |                                                                                         | ESTIMATED WEIGHT                                                                  |
|            | 32'-0"                                                                                  | GENERAL NOTES:<br>* REFERENCE 01-<br>* POWER REQUIRE<br>RELEASE OR BY             |
| 12'-6"     | 216 X 384 16MM OUTDOOR REAR SERVICE SINGLE-FACE<br>FULL-COLOR DIGITAL VIDEO DISPLAY     |                                                                                   |
| _ <b>_</b> | <u>FACE VIEW</u><br><u>SHOWN WITH 32'-0"L X 12'-6"H TRIM KIT.</u><br><u>USING FRAME</u> |                                                                                   |