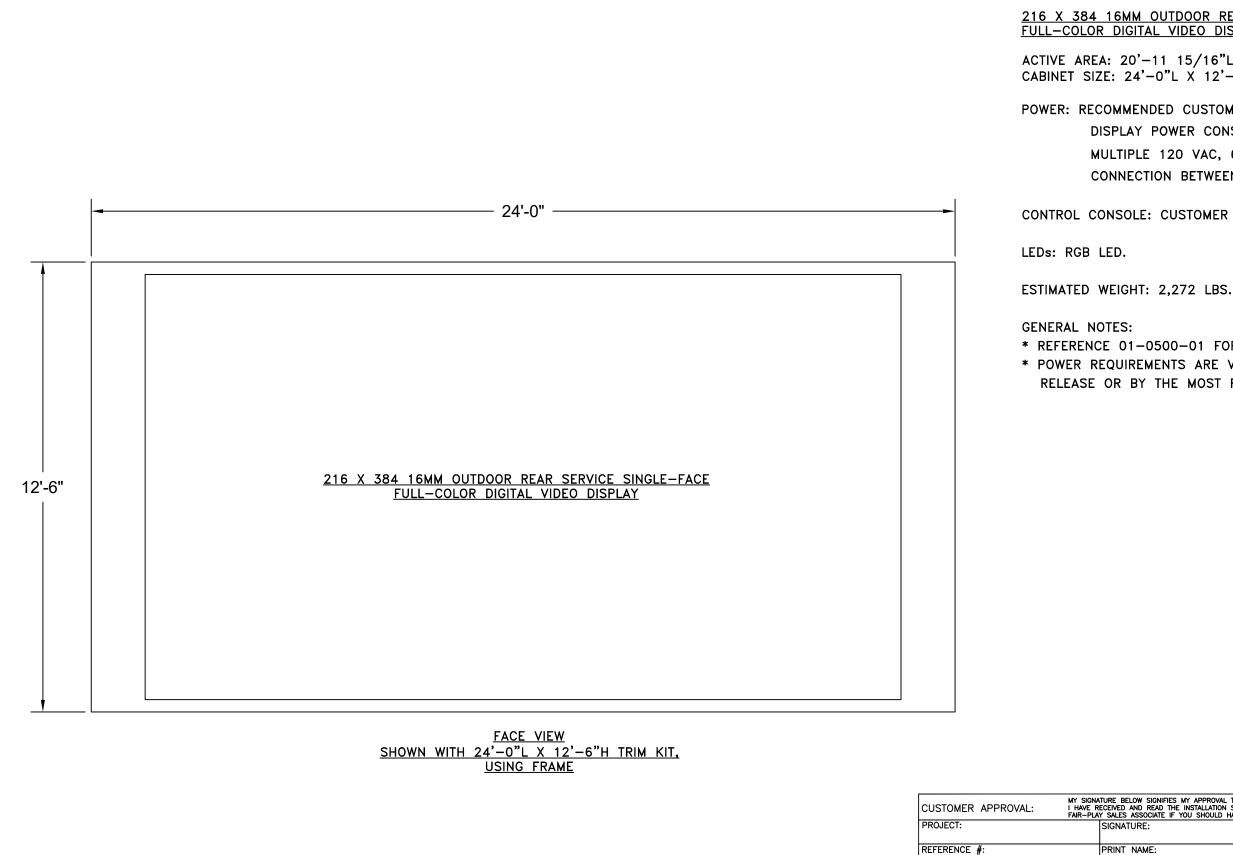

Α

OR

REV.#

REMOVED NOTES

ORIGINAL RELEASE

CHANGE

216 X 384 16MM OUTDOOR REAR SERVICE SINGLE-FACE FULL-COLOR DIGITAL VIDEO DISPLAY

ACTIVE AREA: 20'-11 15/16"L X 11'-9 3/4"H CABINET SIZE: 24'-0"L X 12'-6"H X 9 1/4"D, 2-SHIPPING SECTIONS

POWER: RECOMMENDED CUSTOMER PROVIDED DISCONNECT SIZE: DISPLAY POWER CONSUMPTION: 20,800 WATTS. MULTIPLE 120 VAC, 60 Hz., CONNECTIONS - (L1, N, G) POWER CONNECTION BETWEEN DISPLAY AND DISCONNECT BOX.

CONTROL CONSOLE: CUSTOMER SPECIFIED.