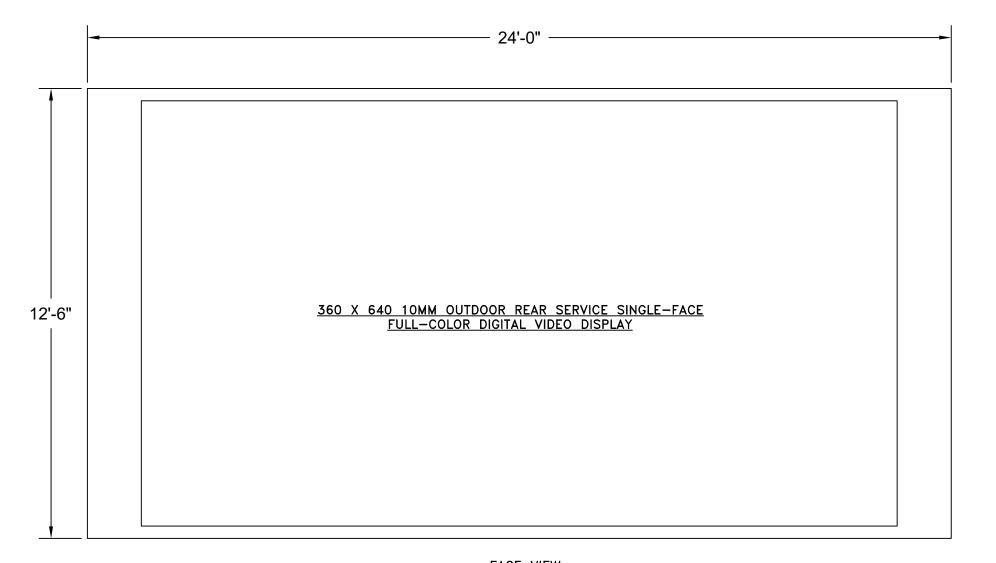

360 X 640 10MM OUTDOOR REAR SERVICE SINGLE-FACE TL VISION FULL-COLOR DIGITAL VIDEO DISPLAY

ACTIVE AREA: 20'-11 15/16"L X 11'-9 3/4"H CABINET SIZE: 24'-0"L X 12'-6"H X 9 1/4"D, 2-SHIPPING SECTIONS

POWER: RECOMMENDED CUSTOMER PROVIDED DISCONNECT SIZE: DISPLAY POWER CONSUMPTION: 20,800 WATTS.

> MULTIPLE 120 VAC, 60 Hz., CONNECTIONS - (L1, N, G) POWER CONNECTION BETWEEN DISPLAY AND DISCONNECT BOX.

CONTROL CONSOLE: CUSTOMER SPECIFIED.

LEDs: RGB LED.

ESTIMATED WEIGHT: 2,272 LBS.

FACE VIEW SHOWN WITH 24'-0"L X 12'-6"H TRIM KIT, USING FRAME

|          |                     |                                                                                                                                                                                                                                                                                                              | 5/                                |  |  |
|----------|---------------------|--------------------------------------------------------------------------------------------------------------------------------------------------------------------------------------------------------------------------------------------------------------------------------------------------------------|-----------------------------------|--|--|
|          | REFERENCE #:        | PRINT NAME:                                                                                                                                                                                                                                                                                                  |                                   |  |  |
|          | FAIR-PLAY           | THIS DOCUMENT CONTAINS FAIR-PLAY PROPRIETARY INFORMATION. ANY DISCLOSURE, USE OR DUPLICATION OF THE DOCU<br>OR OF ANY INFORMATION CONTAINED THEREIN FOR OTHER THAN THE SPECIFIC PURPOSE FOR WHICH IT WAS DISCLOSED<br>EXPRESSLY PROHIBITED, EXCEPT AS MAY BE OTHERWISE AGREED TO IN WRITING. COPYRIGHT 2019. |                                   |  |  |
|          |                     | FACE VIEW FOR                                                                                                                                                                                                                                                                                                | DRAWN BY BEW DATE    MODEL   10MM |  |  |
| 5-21 BEW | -                   | 360 X 640 RS SF                                                                                                                                                                                                                                                                                              | 01-08-21 DWG. NO.                 |  |  |
| 3-21 BEW |                     | OUTDOOR 10MM                                                                                                                                                                                                                                                                                                 | SCALE<br>3/8"=1'-0" 01-0910-349-1 |  |  |
| E BY     | HAZELWOOD, MO 63042 | 33.2331(101/11/1                                                                                                                                                                                                                                                                                             | 3/8 =1-0   01 0310 373 1          |  |  |