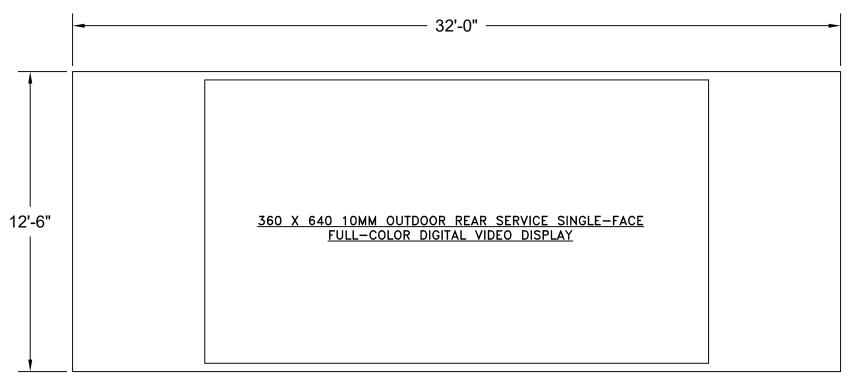

**OUTDOOR 10MM** 

SCALE 1/4"=1'-0" 01-0910-352-1

FACE VIEW
SHOWN WITH 32'-0"L X 12'-6"H TRIM KIT,
USING FRAME

 A
 REMOVED NOTES
 03-05-21
 BEW

 OR
 ORIGINAL RELEASE
 01-08-21
 BEW

 REV.#
 CHANGE
 DATE
 BY

## 360 X 640 10MM OUTDOOR REAR SERVICE SINGLE-FACE FULL-COLOR DIGITAL VIDEO DISPLAY

ACTIVE AREA: 20'-11 15/16"L X 11'-9 3/4"H

CABINET SIZE: 32'-0"L X 12'-6"H X 9 1/4"D, 2-SHIPPING SECTIONS

POWER: RECOMMENDED CUSTOMER PROVIDED DISCONNECT SIZE:

DISPLAY POWER CONSUMPTION: 20,800 WATTS.

MULTIPLE 120 VAC, 60 Hz., CONNECTIONS - (L1, N, G) POWER

CONNECTION BETWEEN DISPLAY AND DISCONNECT BOX.

CONTROL CONSOLE: CUSTOMER SPECIFIED.

LEDs: RGB LED.

ESTIMATED WEIGHT: 2,680 LBS.