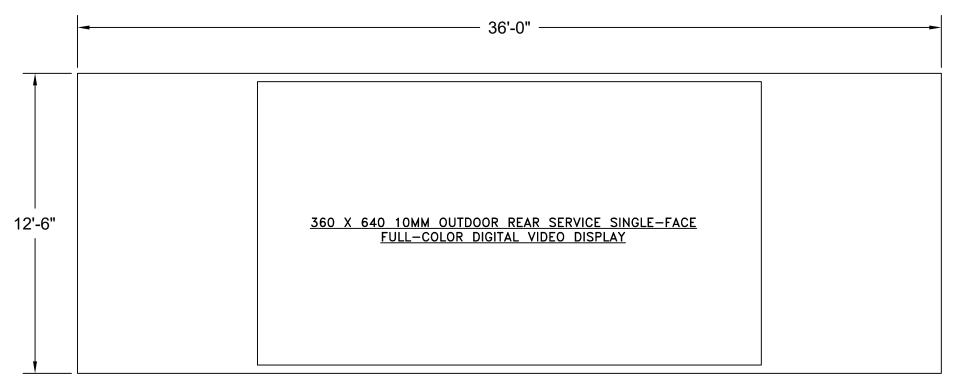

T AS MAY BE OTHERWISE AGREED TO IN WRITING. COPYRIGHT 2019. |  |  |  |  |
|   |              | TITLE FACE VIEW FOR BEW   MODEL 10MM                                                                                                                                                                                                                                                                          |  |  |  |  |
| _ |              | 360 X 640 RS SF 01 DATE 10MM                                                                                                                                                                                                                                                                                  |  |  |  |  |

**OUTDOOR 10MM** 

SCALE 1/4"=1'-0" 01-0910-353-1



FACE VIEW
SHOWN WITH 36'-0"L X 12'-6"H TRIM KIT.
USING FRAME

 A
 REMOVED NOTES
 03-05-21
 BEW

 OR
 ORIGINAL RELEASE
 01-08-21
 BEW

 REV.#
 CHANGE
 DATE
 BY

360 X 640 10MM OUTDOOR REAR SERVICE SINGLE-FACE FULL-COLOR DIGITAL VIDEO DISPLAY

ACTIVE AREA: 20'-11 15/16"L X 11'-9 3/4"H

CABINET SIZE: 36'-0"L X 12'-6"H X 9 1/4"D, 2-SHIPPING SECTIONS

POWER: RECOMMENDED CUSTOMER PROVIDED DISCONNECT SIZE:

DISPLAY POWER CONSUMPTION: 20,800 WATTS.

MULTIPLE 120 VAC, 60 Hz., CONNECTIONS - (L1, N, G) POWER

CONNECTION BETWEEN DISPLAY AND DISCONNECT BOX.

CONTROL CONSOLE: CUSTOMER SPECIFIED.

LEDs: RGB LED.

ESTIMATED WEIGHT: 2,884 LBS.

### **GENERAL NOTES:**

6110 AVIATOR DRIVE HAZELWOOD, MO 63042

- \* REFERENCE 01-0500-01 FOR INSTALLATION NOTES.
- \* POWER REQUIREMENTS ARE VALID FOR 90 DAYS AF