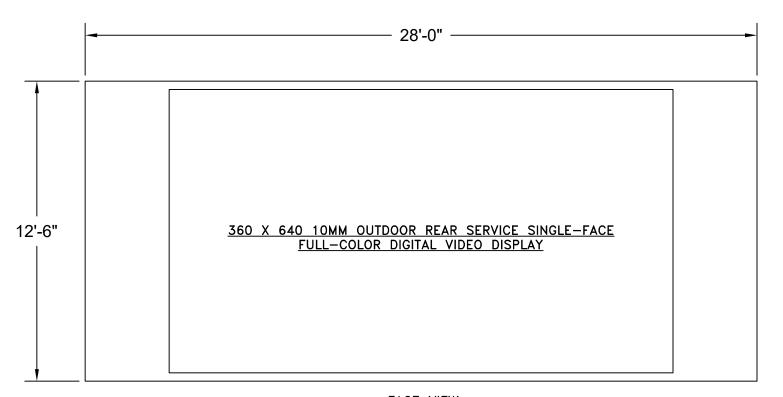

# 27'-0" 360 X 640 10MM OUTDOOR REAR SERVICE SINGLE-FACE 12'-6" FULL-COLOR DIGITAL VIDEO DISPLAY FACE VIEW SHOWN WITH 27'-0"L X 12'-6"H TRIM KIT, **USING FRAME** CUSTOMER APPROVAL: PROJECT: REFERENCE #:

OR

REMOVED NOTES

ORIGINAL RELEASE

CHANGE

360 X 640 10MM OUTDOOR REAR SERVICE SINGLE-FACE FULL-COLOR DIGITAL VIDEO DISPLAY

ACTIVE AREA: 20'-11 15/16"L X 11'-9 3/4"H

CABINET SIZE: 27'-0"L X 12'-6"H X 9 1/4"D, 2-SHIPPING SECTIONS

POWER: RECOMMENDED CUSTOMER PROVIDED DISCONNECT SIZE:

DISPLAY POWER CONSUMPTION: 20,800 WATTS.

MULTIPLE 120 VAC, 60 Hz., CONNECTIONS - (L1, N, G) POWER

CONNECTION BETWEEN DISPLAY AND DISCONNECT BOX.

CONTROL CONSOLE: CUSTOMER SPECIFIED.

LEDs: RGB LED.

ESTIMATED WEIGHT: 2,425 LBS.