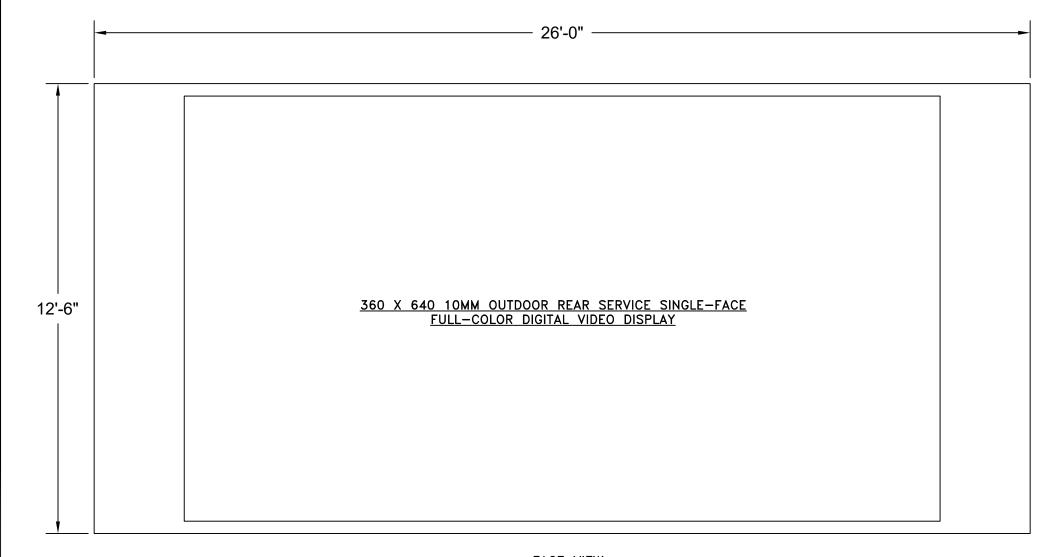

360 X 640 10MM OUTDOOR REAR SERVICE SINGLE-FACE FULL-COLOR DIGITAL VIDEO DISPLAY

ACTIVE AREA: 20'-11 15/16"L X 11'-9 3/4"H

CABINET SIZE: 26'-0"L X 12'-6"H X 9 1/4"D, 2-SHIPPING SECTIONS

POWER: RECOMMENDED CUSTOMER PROVIDED DISCONNECT SIZE:

DISPLAY POWER CONSUMPTION: 20,800 WATTS.

MULTIPLE 120 VAC, 60 Hz., CONNECTIONS - (L1, N, G) POWER

CONNECTION BETWEEN DISPLAY AND DISCONNECT BOX.

CONTROL CONSOLE: CUSTOMER SPECIFIED.

LEDs: RGB LED.

ESTIMATED WEIGHT: 2,374 LBS.

#### **GENERAL NOTES:**

- \* REFERENCE 01-0500-01 FOR INSTALLATION NOTES.
- \* POWER REQUIREMENTS ARE VALID FOR 90 DAYS AFTER THE ORIGINAL RELEASE OR BY THE MOST RECENT REVISION OF THE DRAWING.

**FACE VIEW** SHOWN WITH 26'-0"L X 12'-6"H TRIM KIT, USING FRAME