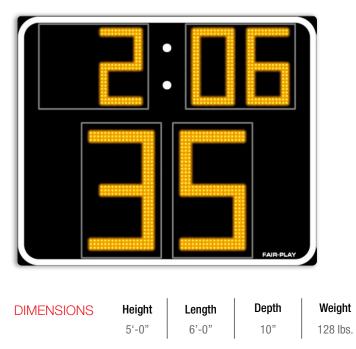

# MODEL: T-0660-2

## CAPTIONS (H" x W")

| Colon Diameter | 1.75" |
|----------------|-------|

### DIGIT SIZES (H")

| Field Timer | 30" |
|-------------|-----|
| Game Clock  | 18" |