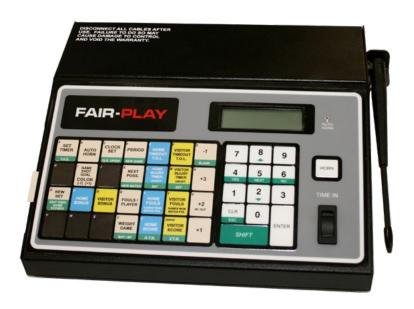

### **MP-73**

#### **WIRELESS**

**MP-73** Multiple sport wireless controller, which features improved reliability and substantially better operating range than the competition's standard of 1,000 feet.

#### **SCOREBOARD INTERFACING**

The **MP-73** has the capability to interface with virtually all models of FAIR-PLAY scoreboards.

#### MP-73 Specifications:

Dimensions: 3.25" x 10.25" x 9"

Weight: 3.5 pounds

Power Requirements: 120 VAC, 1 AMP