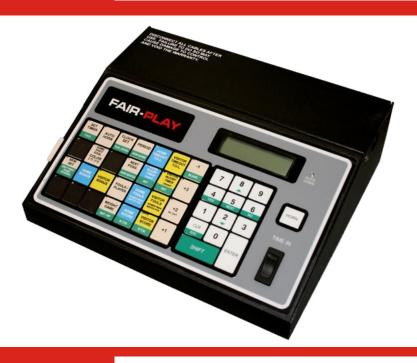

# **MP-70**

### **HARDWIRED CONTROL**

**MP-70** Multiple sport controller, which stores up to (6) sport/scoreboard configurations for ease of operation and flexibility.

## **SCOREBOARD INTERFACING**

The **MP-70** has the capability to interface with virtually all models of FAIR-PLAY scoreboards.

### **MP-70 Specifications:**

Dimensions: 3.25" x 10.25" x 9"

Weight: 3.5 pounds

Power Requirements: 120 VAC, 1 AMP