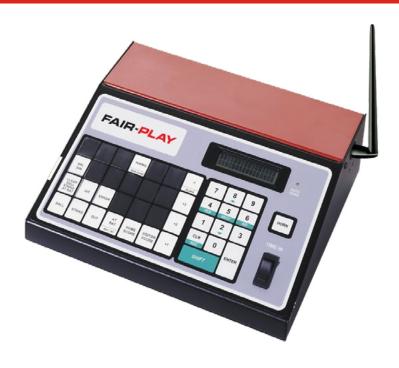

# **MP-53**

## **WIRELESS SCOREBOARD CONTROLLER**

# CONTROLS MULTIPLE SPORTS

# **WIRELESS**

**MP-53** basic sport wireless controller, which features improved reliability and substantially better operating range than the competition's standard of 1,000 feet.

#### MP-53 Specifications:

Dimensions: 3.25" x 10.25" x 9"

Weight: 2 pounds 5 ounces

Power Requirements: 120 VAC, 1 AMP

**FAIR-PLAY.COM**