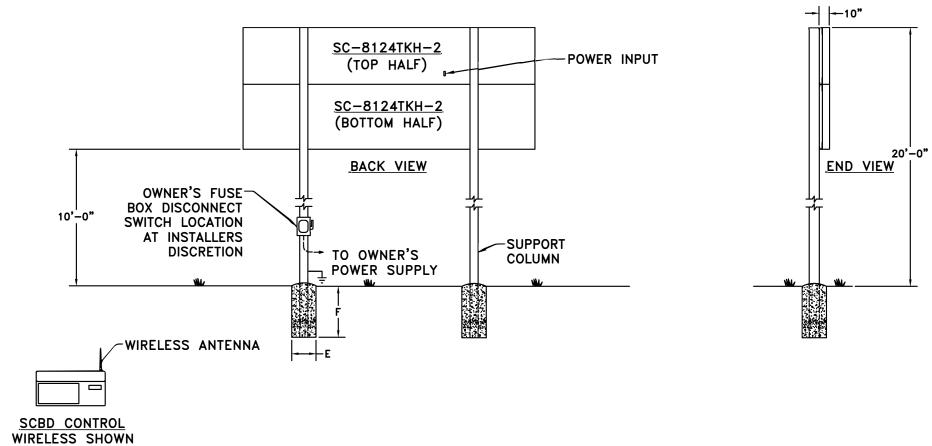

COLUMNS AND FOOTINGS SHOWN HERE, PROVIDED BY OTHERS, ARE SIZED TO COMPLY WITH IBC 2006 90 MPH EXPOSURE B REQUIREMENTS. THE MANUFACTURED PRODUCT EXCEEDS THE REQUIREMENTS OF IBC 2006 90 MPH EXPOSURE B AS MOUNTED HERE. DESIGN SHOULD BE ALTERED FOR DIFFERENT SOIL CONDITIONS, CLEARANCE, OR LOCAL CODES. FAIR—PLAY ASSUMES NO RESPONSIBILITIES FOR INSTALLATIONS DONE BY OTHERS.

CONTROL CABLES - SUGGEST 1/2" CONDUIT BE USED FOR BURIED CABLE IN AREAS WHERE IT MAY BE SUBJECT TO MECHANICAL DAMAGE. POWER WIRES SHOULD BE ROUTED IN SEPARATE CONDUIT FROM CONTROL CABLE.

INSTALLATION DRAWING SHOULD BE REVIEWED AND APPROVED BY A LICENSED PROFESSIONAL ENGINEER IN YOUR AREA PRIOR TO CONSTRUCTION.