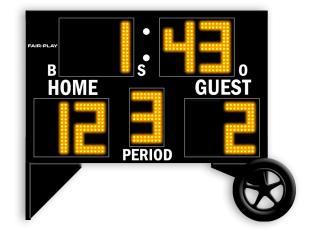

# CAPTIONS (H" x W")

HOME 3" x 10" **GUEST** 3" x 12" **PERIOD** 3" x 10" 3" x 2" 3" x 2" S 0 3" x 2" **Colon Diameter** 1.5"

# DIGIT SIZES (H")

| Ball/Strike | 10" |
|-------------|-----|
| Game Clock  | 10" |
| Out         | 10" |
| Period      | 10" |
| Team Scores | 10" |

UV resistant custom paint & vinyl trim colors available.

# MODEL: PSO-6900-2

| DIMENSIONS | Height | Length | Depth | Weight  |  |
|------------|--------|--------|-------|---------|--|
|            | 2'-6"  | 4'-0"  | 24"   | 65 lbs. |  |