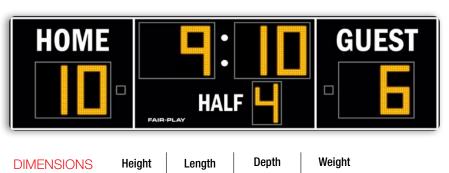

### CAPTIONS (H" x W")

| HOME           | 10" x 32" |
|----------------|-----------|
| GUEST          | 10" x 36" |
| HALF           | 8" x 24"  |
| Colon Diameter | 2.5"      |

## DIGIT SIZES (H")

| Team Scores | 24" |
|-------------|-----|
| Game Clock  | 24" |
| Half        | 18" |