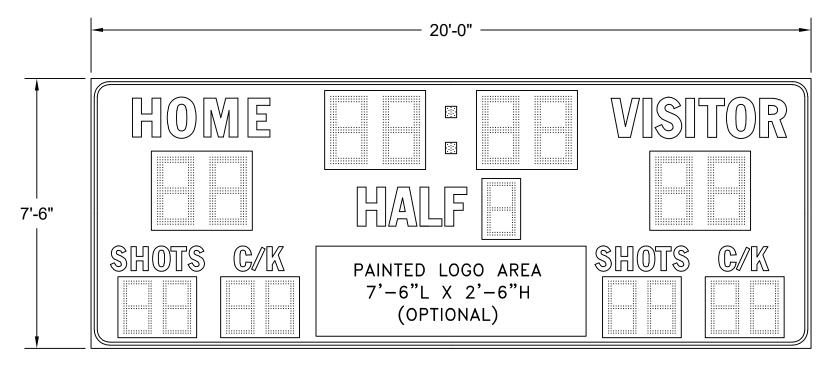

## <u>SC-8220-2</u>

SIZE: 20'-0"L X 7'-6"H X 10"D

120 VAC AT THE CONTROL LOCATION.

CONTROL CONSOLE: MP-70 SERIES CONTROLLER. CONTROL CABLE: 22GA 2-WIRE SHIELDED. (IF WIRELESS ORDERED, NO CABLE REQ'D.)

LEDs: AMBER LED.

- GENERAL NOTES:

<u>SC-8220-2</u>

POWER: 120 VAC, 60 Hz., 1-PHASE 478 WATTS.

OPTIONS: LIGHTNING DAMAGE REDUCTION UNIT.

OPTIONAL WIRELESS MP-70 OPERATION.

ESTIMATED WEIGHT: 797 LBS.

\* REFERENCE 01-0500-01 FOR INSTALLATION NOTES.