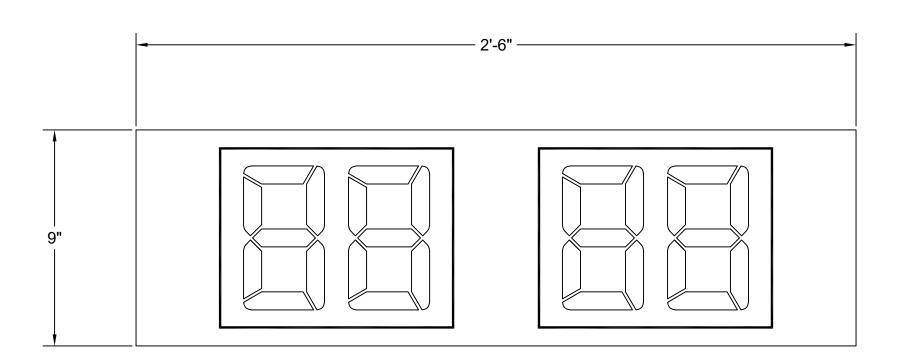

SIZE: 2'-6"L X 9"H X 4"D

POWER: 120 VAC, 60 Hz., 1-PHASE 16 WATTS.

120 VAC AT THE CONTROL LOCATION.

CONTROL CONSOLE: MP-70 SERIES CONTROLLER. CONTROL CABLE: 22GA 2-WIRE SHIELDED.

LEDs: LED BAR.

ESTIMATED WEIGHT: 10 LBS.