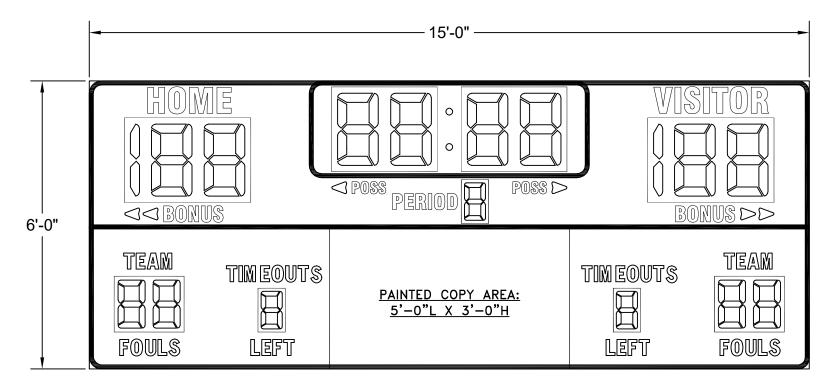

BB-1930-4

## BB-1930-4

SIZE: 15'-0"L X 6'-0"H X 4"D

POWER: 120 VAC, 60 Hz., 1-PHASE 170 WATTS.

120 VAC AT THE CONTROL LOCATION.

CONTROL CONSOLE: MP-70 SERIES CONTROLLER.

CONTROL CABLE: 22GA 2-WIRE SHIELDED.

(IF WIRELESS ORDERED, CABLE NOT REQ'D.)

FACE VIEW FOR
BB-1930-4

6110 AVIATOR DRIVE
HAZELWOOD, MO 63042

DRAWN BY RMS

DATE
02-09-09
SCALE
1/2"=1'-0"

DRAWN BY RMS
BB-1930-4

DWG. NO.
01-1930-01-1