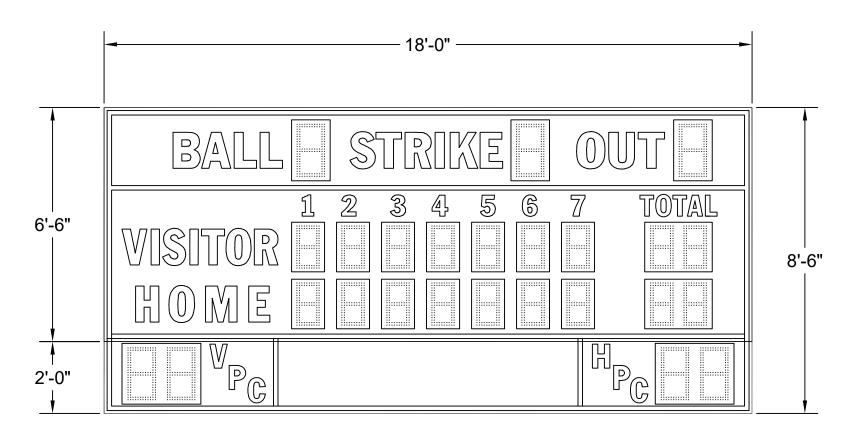

## <u>BA-7218PC-2</u>

SIZE: 18'-0"L X 8'-6"H X 10"D

POWER: 120 VAC, 60 Hz., 1-PHASE 354 WATTS.

CONTROL CONSOLE: MP-80 SERIES CONTROLLER.

LEDs: AMBER LED.

OPTIONS: LIGHTNING DAMAGE REDUCTION UNIT.

ESTIMATED WEIGHT: 772 LBS.

GENERAL NOTES:

<u>BA-7218PC-2</u> (18"H DIGITS MOVED TO THE ENDS OF PITCH COUNT SECTION, ADDED TRIM)

\* REFERENCE 01-0500-01 FOR INSTALLATION NOTES. \* POWER REQUIREMENTS ARE VALID FOR 90 DAYS AFTER THE ORIGINAL RELEASE OR BY THE MOST RECENT REVISION OF THE DRAWING.